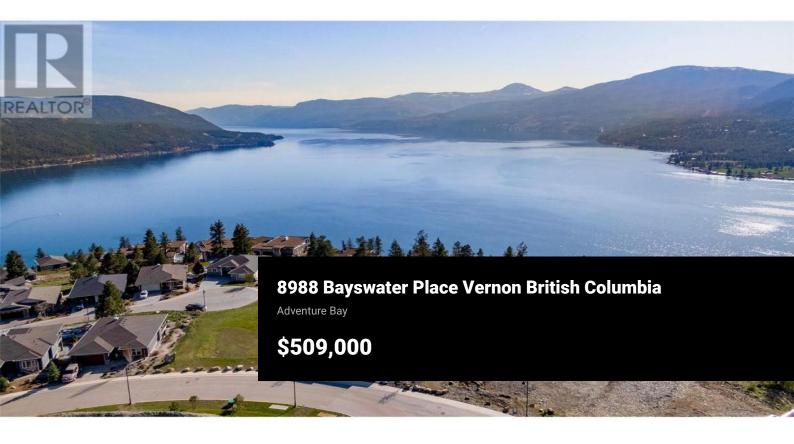

Discover the perfect canvas for your dream home on this extraordinary .83-acre panhandle lot, nestled at the end of a tranquil cul-de-sac. Located in the coveted Adventure Bay community, this parcel offers a lifestyle of unparalleled beauty and convenience. Enjoy exclusive pathways, trails, and direct access to the pristine shores of Okanagan Lake, complete with a private beach and dock. Bathed in the warm glow of southern and western exposure, this lot is a nature lover's paradise, surrounded by rolling grasslands and majestic Ponderosa Pines. Its unique shape allows for a grand entrance that is unmatched in the development, promising a prestigious home setting. As an added bonus, this premier lot is adjacent to a large parkland parcel, ensuring foreverunobstructed views of the sparkling lake waters. Embrace the serenity and luxury of this exceptional location, where every day feels like a retreat into nature's embrace. Create your masterpiece in this idyllic setting, where the possibilities are as endless as the horizon. (id:6769)