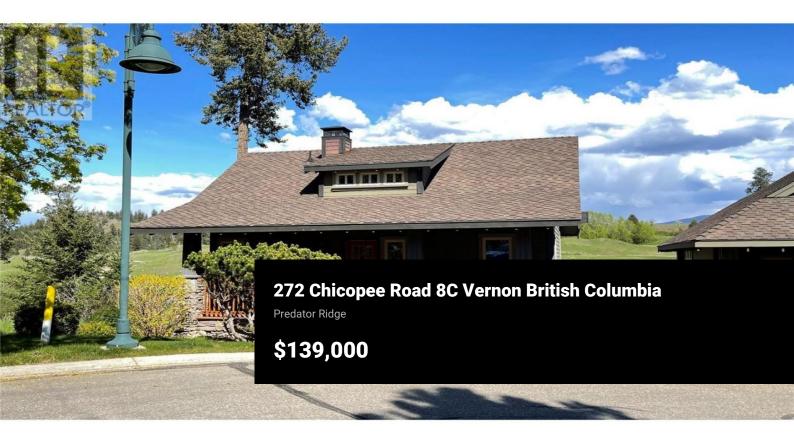

THIS PROPERTY IS EXEMPT WITHIN THE B.C. SHORT-TERM ACCOMMODATIONS ACT. SO NIGHTLY RENTALS ARE ALLOWED. Own 1/6th of a fully furnished cottage & every 6th week is yours to use. Arrive & enjoy many activities & then go home without having to prepare much to leave your cottage! Easy to come & go! Generate revenue to help with the annual expenses when you're not here. Maximize the shoulder seasons when the crowds are gone & the weather still great. Predator Ridge has a great community feel with golf, tennis/pickleball, biking/hiking, etc. Included in your monthly Owner's Corporation Fee of \$423.46 is year-round access to the Fitness Centre with indoor pool, hot tub, steam rooms, weight room/exercise room & yoga studio. Having 2 world class golf courses to play is a golfer's dream come true! Racquet Club offers great tennis & pickleball courts. Hiking & biking trails are 1st class. Only a short distance away, just up the hill, we couldn't have asked for a better neighbour with Sparkling Hill Wellness Hotel & their beautiful world class spa. Sparkling Hill was voted the world's best wellness hotel in the mountain category! Kalamalka & Okanagan Lakes are a short drive for summertime boating & swimming! Skiing at Silver Star is only 45 minutes away! Ask how Interval International can be used. Valuable Phase 2 Golf Membership available on payment of a transfer fee of only \$2291.67 (...