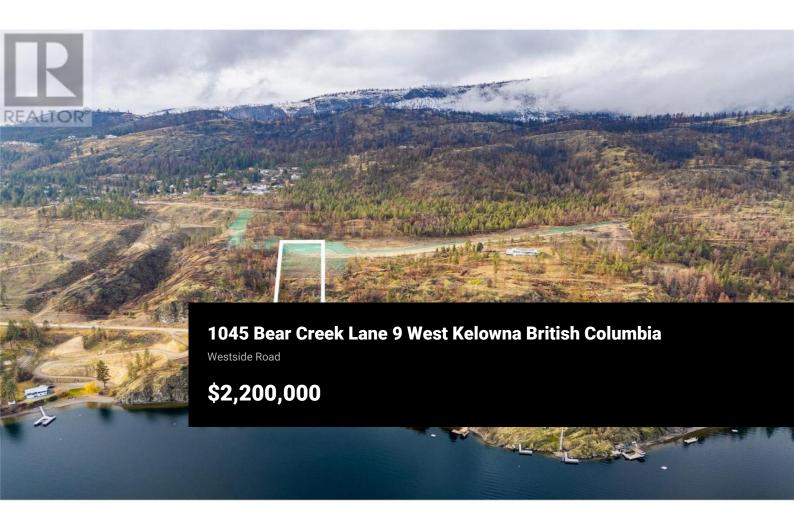

Welcome to Knights View Estates, the Okanagan's newest collection of premier estate lots! This gated, private community will offer 9 oversized lots at a minimum of 2.48 acres in size, all with incredible lake and city views while being just a 10-minute drive to downtown Kelowna. These lots have unobstructed views of Downtown Kelowna and are elevated off the water to create clear sightlines of Okanagan Lake below. At night, enjoy some of the best city views that the Okanagan has to offer. To the west, enjoy direct access to parkland, guaranteeing privacy. The lots offer prepared, flat building profiles accessible by a paved private strata road that allows for a sizeable estate-style home, and are serviced with water, electrical, gas, and cable. The lots will have substantial earthworks completed that shouldn't require additional blasting. Design guidelines are in place to ensure a high standard of building excellence, landscaping, etc yet are not restrictive to an exact style of architecture. Lot 9, boasting 2.48 acres, offers a +/- 10,172 square foot building area. This is an incredible lot, being at the very end of the development with an oversized building pocket. The strata road ends at this property, allowing the potential for an architecturally stunning residence with a plethora of options for pool location, access, etc. Freehold title! Filed disclosure statement for al...