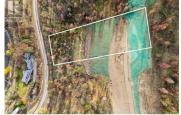

Welcome to Knights View Estates, the Okanagan's newest collection of premier estate lots! This gated, private community will offer 9 oversized lots at a minimum of 2.48 acres in size, all with incredible lake and city views while being just a 10-minute drive to downtown Kelowna. These lots have unobstructed views of Downtown Kelowna and are elevated off the water to create clear sightlines of Okanagan Lake below. At night, enjoy some of the best city views that the Okanagan has to offer. To the west, enjoy direct access to parkland, guaranteeing privacy. The lots offer prepared, flat building profiles accessible by a paved private strata road that allows for a sizeable estate-style home, and are serviced with water, electrical, gas, and cable. The lots will have substantial earthworks completed that shouldn't require additional blasting. Design guidelines are in place to ensure a high standard of building excellence, landscaping, etc yet are not restrictive to an exact style of architecture. Lot 9, boasting 2.48 acres, offers a +/- 10,172 square foot building area. This is an incredible lot, being at the very end of the development with an oversized building pocket. The strata road ends at this property, allowing the potential for an architecturally stunning residence with a plethora of options for pool location, access, etc. Freehold title! Filed disclosure statement for al...