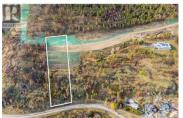

Welcome to Knights View Estates, the Okanagan's newest collection of premier estate lots! This gated, private community will offer 9 oversized lots at a minimum of 2.48 acres in size, all with incredible lake and city views while being just a 10-minute drive to downtown Kelowna. These lots have unobstructed views of Downtown Kelowna and are elevated off the water to create clear sightlines of Okanagan Lake below. At night, enjoy some of the best city views that the Okanagan has to offer. To the west, enjoy direct access to parkland, guaranteeing privacy. The lots offer prepared, flat building profiles accessible by a paved private strata road that allows for a sizeable estate-style home, and are serviced with water, electrical, gas, and cable. The lots will have substantial earthworks completed that shouldn't require additional blasting. Design guidelines are in place to ensure a high standard of building excellence, landscaping, etc yet are not restrictive to an exact style of architecture. Lot 9, boasting 2.48 acres, offers a +/- 10,172 square foot building area. This is an incredible lot, being at the very end of the development with an oversized building pocket. The strata road ends at this property, allowing the potential for an architecturally stunning residence with a plethora of options for pool location, access, etc. Freehold title! Filed disclosure statement for al...