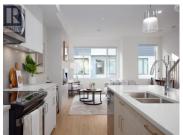

NO GST! Single-family style living in a townhome community. The Nest at Findlay is the latest project from Millennial Developments. Located on a quiet residential street in Rutland next to a nature reserve, these new construction 3 bedroom/2.5 bathroom, three-story townhomes are a spacious alternative to single-family homes. Each townhome has a private, fenced back yard, double side-by-side garage with plenty of storage space, a balcony with gas BBQ hookup, beautifully designed finishes, and amazing community amenities. Conveniently located close to HWY 97, less than 10 minutes to the airport and UBCO, 15 minutes to downtown Kelowna with ample family activities and services nearby. Immediate Occupancy available. Rental, pet and family-friendly. Furnished show home located in #9 by appointment. (id:6769)