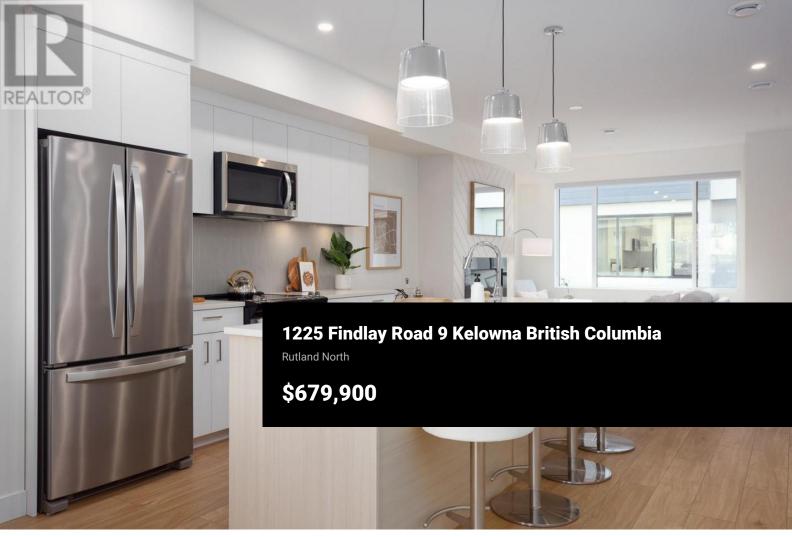

NO GST! Single-family style living in a townhome community. The Nest at Findlay is the latest project from Millennial Developments. Located on a quiet residential street in Rutland next to a nature reserve, these new construction 3 bedroom/2.5 bathroom, three-story townhomes are a spacious alternative to single-family homes. Each townhome has a private, fenced back yard, double side-by-side garage with plenty of storage space, a balcony with gas BBQ hookup, beautifully designed finishes, and amazing community amenities. Conveniently located close to HWY 97, less than 10 minutes to the airport and UBCO, 15 minutes to downtown Kelowna with ample family activities and services nearby. Immediate Occupancy available. Rental, pet and family-friendly. Furnished show home located in #9 by appointment. (id:6769)