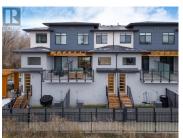

Welcome to #9 1225 Findlay Road! The Nest at Findlay is the latest development from Millennial Developments. Located on a quiet street in the heart of Rutland North, this beautiful, well-appointed 3-bedroom, 2.5-bathroom townhouse includes 1489 sq. Ft of living space, with a private 93 sq. Ft balcony. This unit features a modern three-story layout with an open concept design and a lighter, airy colour palette with subtle textures that add depth and character. The main level features the kitchen, living room, powder room, and dining nook with access to the private balcony, which includes a gas BBQ hookup and custom pergola. The kitchen is equipped with white kitchen cabinets, quartz countertops, and stainless-steel appliances. Upstairs is the primary bedroom with walk-in-closet and 5-pc en-suite. Upstairs is complete with two additional bedrooms, 4-pc bathroom and laundry closet. This unit also includes a fenced back yard, double side-by-side garage, and amenities which include a community garden, jungle gym, and outdoor BBQ area. Located just outside of an Active Transportation Corridor, The Nest is located within walking distance to Ben Lee Park, Rutland Centennial Park, the YMCA, Rutland Sports Fields, shopping, and public transit. Rutland North is also a short drive to UBCO and the Kelowna International Airport. Rentals are allowed, with restrictions (min. 30 days) and pe...