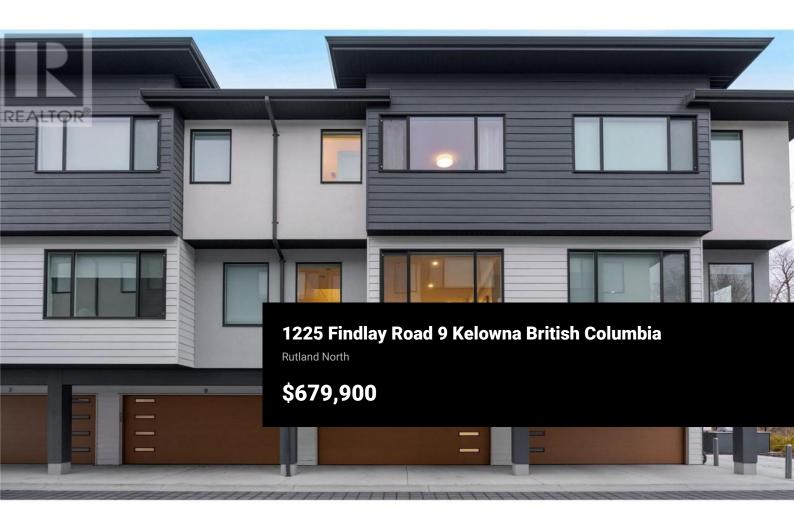

Welcome to #9 1225 Findlay Road! The Nest at Findlay is the latest development from Millennial Developments. Located on a quiet street in the heart of Rutland North, this beautiful, well-appointed 3-bedroom, 2.5-bathroom townhouse includes 1489 sq. Ft of living space, with a private 93 sq. Ft balcony. This unit features a modern three-story layout with an open concept design and a lighter, airy colour palette with subtle textures that add depth and character. The main level features the kitchen, living room, powder room, and dining nook with access to the private balcony, which includes a gas BBQ hookup and custom pergola. The kitchen is equipped with white kitchen cabinets, quartz countertops, and stainless-steel appliances. Upstairs is the primary bedroom with walk-in-closet and 5-pc en-suite. Upstairs is complete with two additional bedrooms, 4-pc bathroom and laundry closet. This unit also includes a fenced back yard, double side-by-side garage, and amenities which include a community garden, jungle gym, and outdoor BBQ area. Located just outside of an Active Transportation Corridor, The Nest is located within walking distance to Ben Lee Park, Rutland Centennial Park, the YMCA, Rutland Sports Fields, shopping, and public transit. Rutland North is also a short drive to UBCO and the Kelowna International Airport. Rentals are allowed, with restrictions (min. 30 days) and pe...