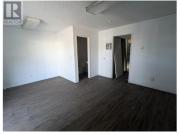

1,287 square feet of centrally located service commercial space with access to Highway 97 and Enterprise Way. This unit offers office and/or retail at the front, open warehouse space at the rear, an additional 426 square foot bonus mezzanine suitable for storage use, and a 12' overhead door that opens up to a bonus 408 square foot yard area. This is an excellent option for anyone who requires shop, warehouse, or storage space in the heart of Kelowna. All measurements are approximate, please verify if important. (id:6769)