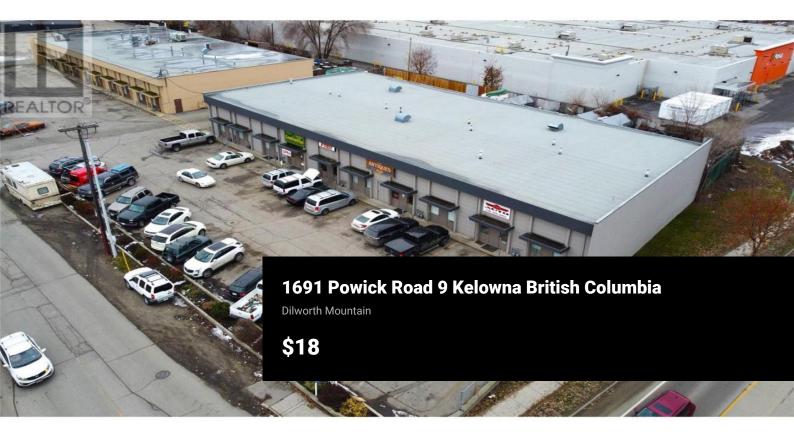

1,287 square feet of centrally located service commercial space with access to Highway 97 and Enterprise Way. This unit offers office and/or retail at the front, open warehouse space at the rear, an additional 426 square foot bonus mezzanine suitable for storage use, and a 12' overhead door that opens up to a bonus 408 square foot yard area. This is an excellent option for anyone who requires shop, warehouse, or storage space in the heart of Kelowna. All measurements are approximate, please verify if important. (id:6769)