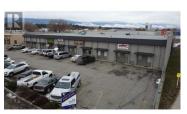

1,287 square feet of centrally located service commercial space with access to Highway 97 and Enterprise Way. This unit offers office and/or retail at the front, open warehouse space at the rear, an additional 426 square foot bonus mezzanine suitable for storage use, and a 12' overhead door that opens up to a bonus 408 square foot yard area. This is an excellent option for anyone who requires shop, warehouse, or storage space in the heart of Kelowna. All measurements are approximate, please verify if important. (id:6769)