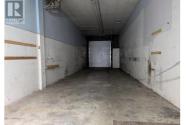

1,287 square feet of centrally located service commercial space with access to Highway 97 and Enterprise Way. This unit offers office and/or retail at the front, open warehouse space at the rear, an additional 426 square foot bonus mezzanine suitable for storage use, and a 12' overhead door that opens up to a bonus 408 square foot yard area. This is an excellent option for anyone who requires shop, warehouse, or storage space in the heart of Kelowna. All measurements are approximate, please verify if important. (id:6769)