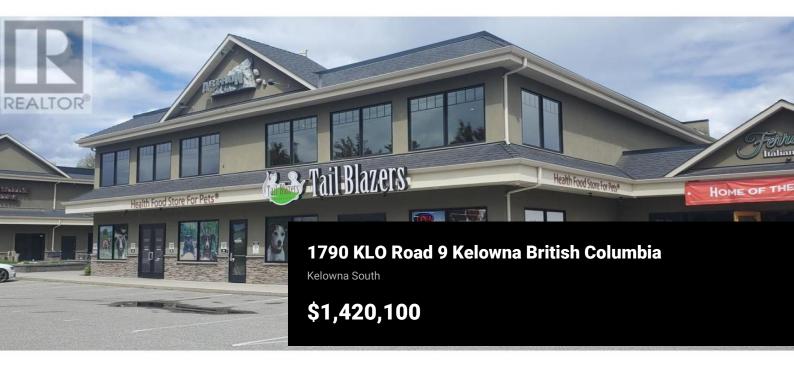

Two strata lots available comprising the majority upper floor of the mixed use Williams Centre at KLO & Benvoulin Rds. Elevator serviced and finished to high standards throughout, owner occupied, vacant possession offered with time flexibility. Together or separate: Unit 8 is finished to residential unit standards and features reception, boardroom, 3 large offices, lounge and washroom with shower. Unit 9 features DIRTT modular workplace demising system, 8 offices and large boardroom. Lit with windows from all sides, these two strata lots offer the opportunity for a discerning firm to own their own prestigious and conveniently located workplace. Ample parking on site. Mechanic, Daycare & Deli on site too! (id:6769)