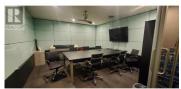

Two strata lots available comprising the majority upper floor of the mixed use Williams Centre at KLO & Benvoulin Rds. Elevator serviced and finished to high standards throughout, owner occupied, vacant possession offered with time flexibility. Together or separate: Unit 8 is finished to residential unit standards and features reception, boardroom, 3 large offices, lounge and washroom with shower. Unit 9 features DIRTT modular workplace demising system, 8 offices and large boardroom. Lit with windows from all sides, these two strata lots offer the opportunity for a discerning firm to own their own prestigious and conveniently located workplace. Ample parking on site. Mechanic, Daycare & Deli on site too! (id:6769)