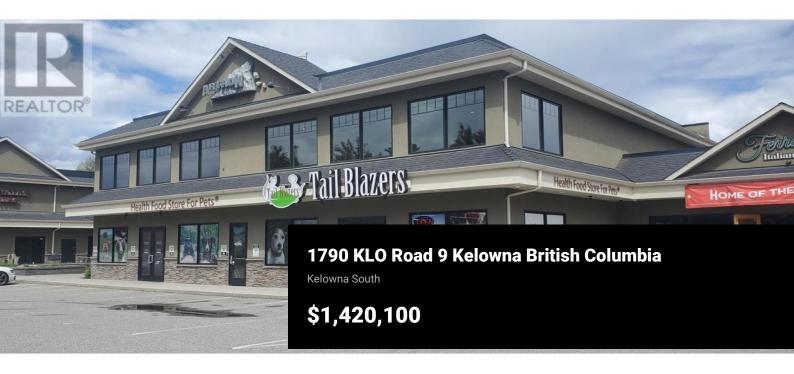

NAI Commercial Okanagan Ltd

Phone: (250) 878-6687 http://www.naiokanagan.ca/

If your Firm or Practice is ready to own its space and pay internal rents, this opportunity shouldn't be missed. These two strata lots (currently combined as one) available comprise the majority upper floor of the mixed use Williams Centre at KLO & Benvoulin Rds. Elevator serviced and finished to executive standards throughout. Owner occupied since construction, vacant possession is offered with time flexibility. Offered together featuring economies of scale or can be purchased as separate units: Unit 8 is finished to residential unit standards and features granite counter reception, large executive boardroom, 3 large offices, lounge area and executive washroom with shower. Unit 9 features DIRTT modular workplace demising systems, 8 roomy offices and large boardroom; lit with windows from south, east and north sides, these two

strata lots offer the opportunity for a discerning firm to own their own

site; restaurant, Mechanic, Daycare & Deli on site as well. (id:6769)

prestigious and conveniently located workplace. Ample unreserved parking on