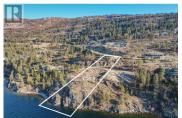

Exceptional Waterfront building site offering 2.5 acres to build your dream home; in the exclusive gated, waterfront community of Sheerwater. Panoramic views of Okanagan Lake to the north and south. West facing for enjoying beautiful Okanagan sunsets. Deep water Boat moorage with lift included in the private marina. Stunning conceptual plans drafted by San Francisco-based architect Arcanum Architecture. Sheerwater is a prestigious 70-acre gated waterfront community, home to the Okanagan's finest modern estates. Step outside to endless walking, hiking, and biking trails at your doorstep and only a short commute to downtown Kelowna and amenities. (id:6769)