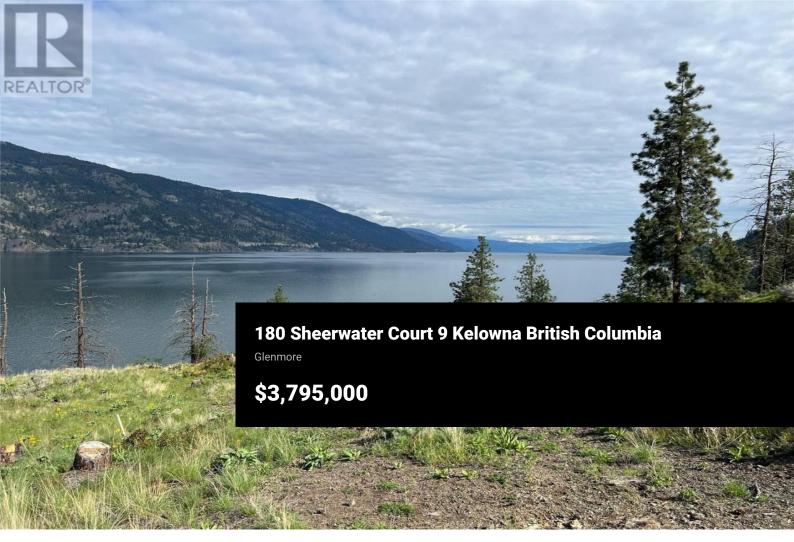

Exceptional Waterfront building site offering 2.5 acres to build your dream home; in the exclusive gated, waterfront community of Sheerwater. Panoramic views of Okanagan Lake to the north and south. West facing for enjoying beautiful Okanagan sunsets. Deep water Boat moorage with lift included in the private marina. Stunning conceptual plans drafted by San Francisco-based architect Arcanum Architecture. Sheerwater is a prestigious 70-acre gated waterfront community, home to the Okanagan's finest modern estates. Step outside to endless walking, hiking, and biking trails at your doorstep and only a short commute to downtown Kelowna and amenities. (id:6769)