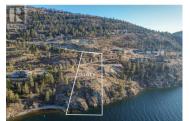

Exceptional Waterfront building site offering 2.5 acres to build your dream home; in the exclusive gated, waterfront community of Sheerwater. Panoramic views of Okanagan Lake to the north and south. West facing for enjoying beautiful Okanagan sunsets. Deep water Boat moorage with lift included in the private marina. Stunning conceptual plans drafted by San Francisco-based architect Arcanum Architecture. Sheerwater is a prestigious 70-acre gated waterfront community, home to the Okanagan's finest modern estates. Step outside to endless walking, hiking, and biking trails at your doorstep and only a short commute to downtown Kelowna and amenities. (id:6769)