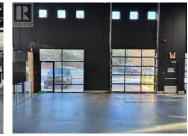

2476 Westlake Road 9 West Kelowna British Columbia West Kelowna Estates

\$1,479,425

Strata Unit 109

REAL

××

××

RE/MAX Kelowna 100-1553 Harvey Avenue Kelowna, BC, Canada For Sale: 5-Unit Strata Complex in West Kelowna's Industrial Hub - Individual Units Available: Unit 9: 3,481 sq. ft. (main floor + second floor) 2476 Westlake Road, West Kelowna, BC A rare opportunity to own individual strata units in a versatile 5-unit industrial complex located in West Kelowna's prime industrial district. This 15,654 sq. ft. property, featuring a 12,088 sq. ft. main floor and 3,566 sq. ft. mezzanine, offers customizable spaces ideal for a variety of business needs. Situated minutes from downtown Kelowna. Property Highlights: Unit Sizes: oUnit 6: 2,400 sq. ft. oUnit 7: 3,232 sq. ft. (main floor + second floor) oUnit 8: 3,275 sq. ft. (main floor + second floor) oUnit 9: 3,481 sq. ft. (main floor + second floor) oUnit 10: 3,266 sq. ft. (main floor + second floor) Zoning: I-1 Light Industrial for diverse business applications. Ideal for commercial service, light manufacturing, warehousing, education facilities and fitness centers. Key Features: oOverhead doors (14 x 16 ft) for easy logistics. oHigh-quality construction (built in 2005) with natural light-filled spaces. Parking & Accessibility: Ample on-site parking (id:6769)