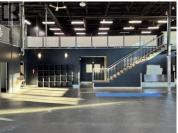

2476 Westlake Road 9 West Kelowna British Columbia West Kelowna Estates

\$1,479,425

Strata Unit 109

REAL

××

××

RE/MAX Kelowna 100-1553 Harvey Avenue Kelowna, BC, Canada For Sale: 5-Unit Strata Complex in West Kelowna's Industrial Hub - Individual Units Available: Unit 9: 3,481 sq. ft. (main floor + second floor) 2476 Westlake Road, West Kelowna, BC A rare opportunity to own individual strata units in a versatile 5-unit industrial complex located in West Kelowna's prime industrial district. This 15,654 sq. ft. property, featuring a 12,088 sq. ft. main floor and 3,566 sq. ft. mezzanine, offers customizable spaces ideal for a variety of business needs. Situated minutes from downtown Kelowna. Property Highlights: Unit Sizes: oUnit 6: 2,400 sq. ft. oUnit 7: 3,232 sq. ft. (main floor + second floor) oUnit 8: 3,275 sq. ft. (main floor + second floor) oUnit 9: 3,481 sq. ft. (main floor + second floor) oUnit 10: 3,266 sq. ft. (main floor + second floor) Zoning: I-1 Light Industrial for diverse business applications. Ideal for commercial service, light manufacturing, warehousing, education facilities and fitness centers. Key Features: oOverhead doors (14 x 16 ft) for easy logistics. oHigh-quality construction (built in 2005) with natural light-filled spaces. Parking & Accessibility: Ample on-site parking (id:6769)