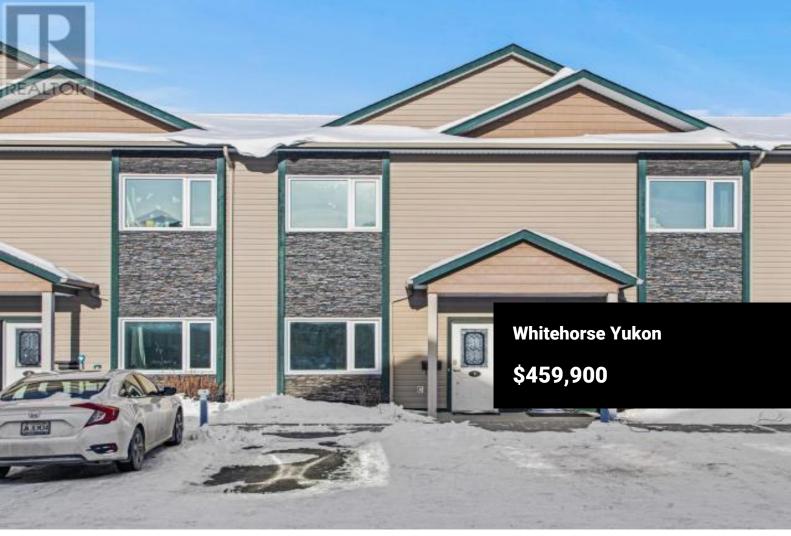

This spacious 1,597 sq. ft. townhouse in sought-after Porter Creek is move-in ready with quick possession available! Offering 3 bedrooms and 2 full baths, this two-storey townhome features stylish flooring, a modern galley kitchen with wood cabinetry, stainless steel appliances, a large pantry, and a stacking washer/dryer. Enjoy the west-facing upper deck, two electrified parking stalls, and a heated crawl space for extra storage. Designed for efficiency, it boasts triple-pane windows, R34 walls, R60 ceiling, and electric baseboard heating with room controls. Conveniently located near transit, shops, restaurants, and nature trails! (id:6769)