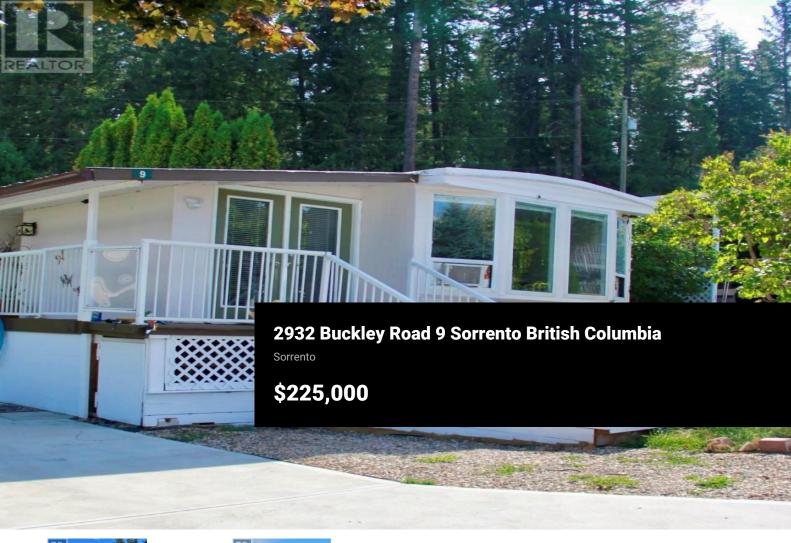

Waterfront Sorrento Place on the Lake! 55+ MHP. Amazing lake and mountain views located on the Shuswap Lake. Charming 2 bedroom/2bath, bright kitchen with ample storage. Large living room, spacious family room, and dining area. Primary bedroom features double doors leading to a covered screen porch. New driveway with gate to your own shop or storage facility. Steps away from the Community Clubhouse. Private Beach area! Private Boat Launch! Huge dog park! Park, or launch your boat at the common area boat launch and out you go on the Shuswap Lake to fish, swim, dine at the boat-up restaurants, or soak up the sun! Sorrento Place on the Lake offers a Clubhouse (fun club) lakeside park with picnic-fire pit area, and a new 2023 private dock. Snowbird south for winter or year-round living, you can feel at home here! Pets are permitted with management approval. Minutes from golf, trails, parks, skiing, hiking, great restaurants, and various stores. Lots of amenities in Sorrento and Blind Bay. Living the lake life in style! (id:6769)