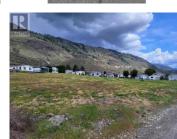

## \$119,900

Please see the Developers Disclosure statement attached - 45 bare land strata lots of various sizes starting at 4000 square feet and up. These lots are part of a MHP that has 60 units in totals. The Developer intends to firstly offer strata lots for sale to those tenants of the Development currently renting or leasing such strata lots and subsequently offer such strata lots for sale to the general public as an investment. The present owners collect a monthly pad rent from each unit located on the lot and that fee is increasing every year. Presently the monthly income ranges from \$420 to \$480. Any strata lot purchased by the general public will be subject to existing tenancies operated in accordance with the provisions of the Manufactured Home Park Tenancy Act. (id:6769)