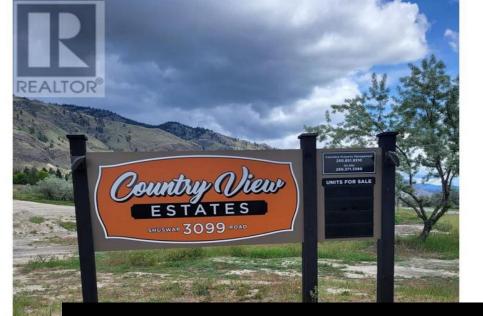

## 3099 SHUSWAP Road 9 Kamloops British Columbia

South Thompson Valley

## \$119,900

Please see the Developers Disclosure statement attached - 45 bare land strata lots of various sizes starting at 4000 square feet and up. These lots are part of a MHP that has 60 units in totals. The Developer intends to firstly offer strata lots for sale to those tenants of the Development currently renting or leasing such strata lots and subsequently offer such strata lots for sale to the general public as an investment. The present owners collect a monthly pad rent from each unit located on the lot and that fee is increasing every year. Presently the monthly income ranges from \$420 to \$480. Any strata lot purchased by the general public will be subject to existing tenancies operated in accordance with the provisions of the Manufactured Home Park Tenancy Act. (id:6769)