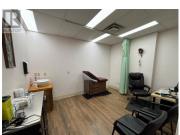

Well located downtown Vernon retail/medical/office space available for lease. Unit #9 is approximately 1,186 square feet on the end cap of Discovery Plaza consisting of 3 large offices/examination rooms, kitchen, reception & waiting area, 2 washrooms (1 accessible), and a shower room. Available October 1, 2025. Building signage available and potential for pylon signage, subject to availability. On-site parking available for customers with additional street parking in the area. Plenty of amenities within walking distance including FreshCo., Shoppers Drug Mart, Dollarama, Nature's Fair, Surplus Herbies, as well as plenty of coffee/food options nearby along 30th, 31st and 32nd Avenues. (id:6769)