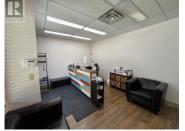

Well located downtown Vernon retail/medical/office space available for lease. Unit #9 is approximately 1,186 square feet on the end cap of Discovery Plaza consisting of 3 large offices/examination rooms, kitchen, reception & waiting area, 2 washrooms (1 accessible), and a shower room. Available October 1, 2025. Building signage available and potential for pylon signage, subject to availability. On-site parking available for customers with additional street parking in the area. Plenty of amenities within walking distance including FreshCo., Shoppers Drug Mart, Dollarama, Nature's Fair, Surplus Herbies, as well as plenty of coffee/food options nearby along 30th, 31st and 32nd Avenues. (id:6769)