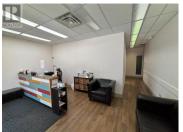

Well located downtown Vernon retail/medical/office space available for lease. Unit #9 is approximately 1,186 square feet on the end cap of Discovery Plaza consisting of 3 large offices/examination rooms, kitchen, reception & waiting area, 2 washrooms (1 accessible), and a shower room. Available October 1, 2025. Building signage available and potential for pylon signage, subject to availability. On-site parking available for customers with additional street parking in the area. Plenty of amenities within walking distance including FreshCo., Shoppers Drug Mart, Dollarama, Nature's Fair, Surplus Herbies, as well as plenty of coffee/food options nearby along 30th, 31st and 32nd Avenues. (id:6769)