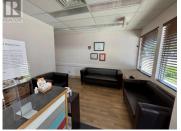

Well located downtown Vernon retail/medical/office space available for lease. Unit #9 is approximately 1,186 square feet on the end cap of Discovery Plaza consisting of 3 large offices/examination rooms, kitchen, reception & waiting area, 2 washrooms (1 accessible), and a shower room. Available October 1, 2025. Building signage available and potential for pylon signage, subject to availability. On-site parking available for customers with additional street parking in the area. Plenty of amenities within walking distance including FreshCo., Shoppers Drug Mart, Dollarama, Nature's Fair, Surplus Herbies, as well as plenty of coffee/food options nearby along 30th, 31st and 32nd Avenues. (id:6769)