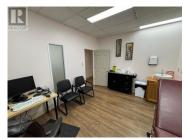

Well located downtown Vernon retail/medical/office space available for lease. Unit #9 is approximately 1,186 square feet on the end cap of Discovery Plaza consisting of 3 large offices/examination rooms, kitchen, reception & waiting area, 2 washrooms (1 accessible), and a shower room. Available October 1, 2025. Building signage available and potential for pylon signage, subject to availability. On-site parking available for customers with additional street parking in the area. Plenty of amenities within walking distance including FreshCo., Shoppers Drug Mart, Dollarama, Nature's Fair, Surplus Herbies, as well as plenty of coffee/food options nearby along 30th, 31st and 32nd Avenues. (id:6769)