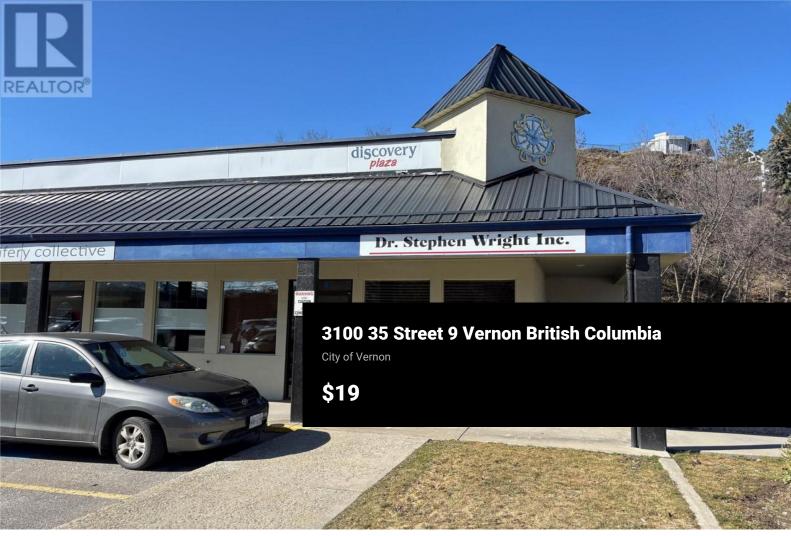

Well located downtown Vernon retail/medical/office space available for lease. Unit #9 is approximately 1,186 square feet on the end cap of Discovery Plaza consisting of 3 large offices/examination rooms, kitchen, reception & waiting area, 2 washrooms (1 accessible), and a shower room. Available October 1, 2025. Building signage available and potential for pylon signage, subject to availability. On-site parking available for customers with additional street parking in the area. Plenty of amenities within walking distance including FreshCo., Shoppers Drug Mart, Dollarama, Nature's Fair, Surplus Herbies, as well as plenty of coffee/food options nearby along 30th, 31st and 32nd Avenues. (id:6769)