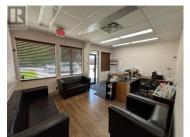

Well located downtown Vernon retail/medical/office space available for lease. Unit #9 is approximately 1,186 square feet on the end cap of Discovery Plaza consisting of 3 large offices/examination rooms, kitchen, reception & waiting area, 2 washrooms (1 accessible), and a shower room. Available October 1, 2025. Building signage available and potential for pylon signage, subject to availability. On-site parking available for customers with additional street parking in the area. Plenty of amenities within walking distance including FreshCo., Shoppers Drug Mart, Dollarama, Nature's Fair, Surplus Herbies, as well as plenty of coffee/food options nearby along 30th, 31st and 32nd Avenues. (id:6769)