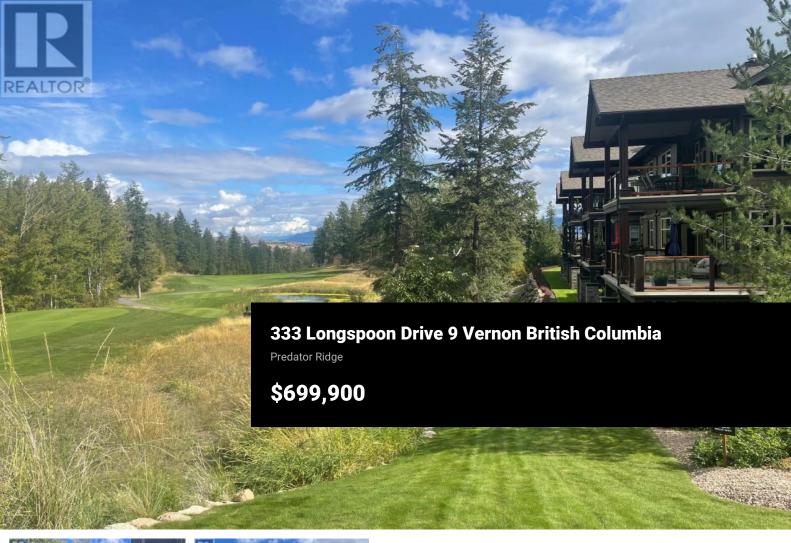

Private Osprey upper unit with beautiful views overlooking golf course at Predator Ridge. Bright (1406 SF) open-plan layout offering 2 bedrooms with heated flooring in both bathrooms. This home is move-in ready, with gourmet kitchen, spacious living room with stone-faced gas fireplace looking out to the lovely deck (w/ gas hook up) and primary bedroom with it's own great views. New appliances, lighting and H2O tank in in 2021. New air con and newer flooring. Take in the Predator Ridge lifestyle with fitness centre, walking/biking/hiking trails, yoga platforms, playgrounds, premium golf courses, restaurants and a small grocery store. Commons Racquet Club offers indoor tennis & pickleball, and Sparkling Hill Spa Resort is just up the hill. Airport and wineries are a short drive away. Ideal investment as a "vacation home" or a "year round home". Strata fee \$561.88. No short term rentals. (id:6769)