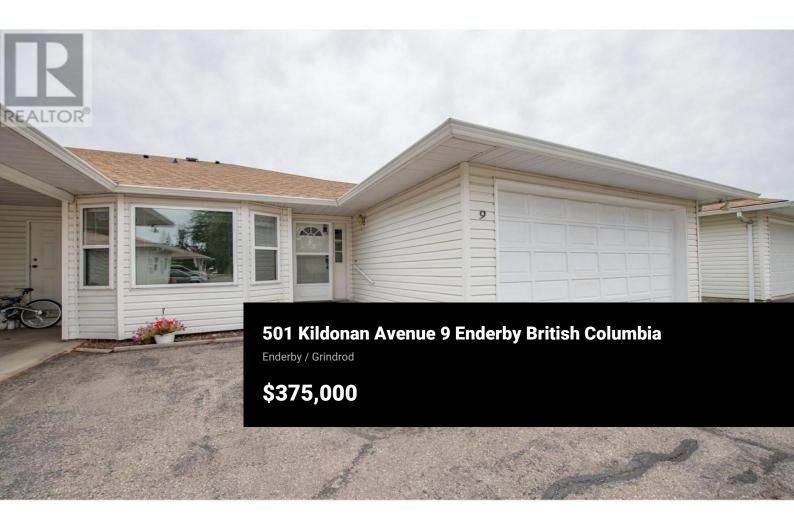

Enjoy one level living at it's finest at Kildonan Court! Unit #9 is especially unique, with an attached double garage and views of the Enderby Cliffs from the back deck. The spacious kitchen and eat-in dining room allow for easy entertaining - the home chef will enjoy the ample cupboard and counter space. The living room is bright and inviting, with vaulted ceilings and a cozy gas fireplace. The master bedroom complete with full ensuite bathroom is your private oasis. Stunning views of the Enderby Cliffs from the back deck provides the perfect backdrop for a quiet summer evening. The high school is a great neighbour - it's never been noisy or a problem. The students play sports and socialize but it's for short periods at a time and mostly the field and school grounds are empty. Most residents enjoy the greenspace and watching the kids play sports. Reasonable strata fees and a self managed strata ensure a budget conscious lifestyle. This excellent opportunity awaits, call now to book a private showing! (id:6769)