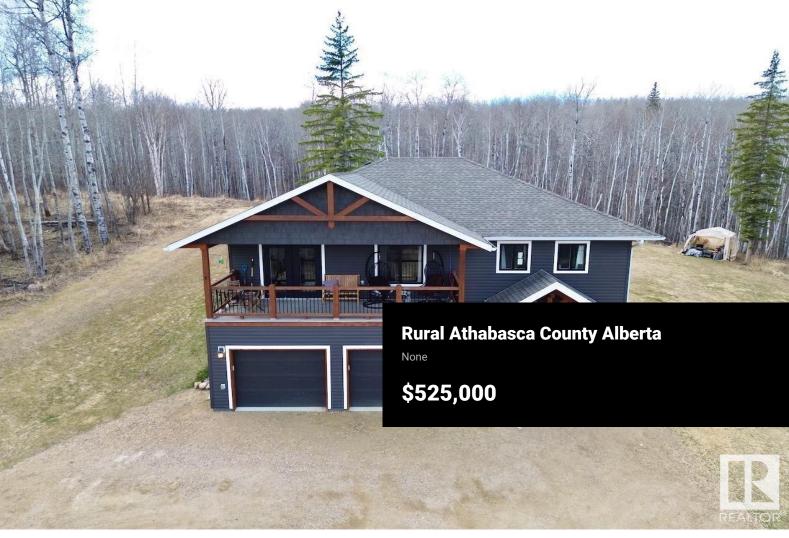

STUNNING MODERN HILLSIDE BUNGALOW WITH DOUBLE ATTACHED HEATED GARAGE & VALLEY VIEWS!! This acreage is sure to impress with modern finishes, open concept, and views for miles! Inside the home itself features over 2000 sqft of finished space! The main floor boasts 3 Beds and 2 Full baths including the king sized primary suite with 3pc ensuite and main floor laundry! Downstairs features the 4th bedroom, a 4pc bath as well as storage, mechanical, second living room and double attached heated garage! Whether you're looking to watch the sunrise on the raised front deck, entertain in the back yard, or just need more space for the kids or pets this property is for you! Only a couple of minute drive to Athabasca this property gives the perfect balance of privacy and proximity! Don't miss out on this amazing turn key property! (id:6769)