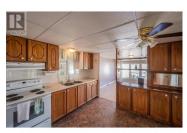

QUICK POSSESSION! This 2 bed, 1 bath mobile home is located in Tumbleweed Mobile Home Park and located close to Oliver downtown, parks, shoppings, medical centers, amenities yet a short drive to Penticton, Osoyoos, and the US Border. This mobile offers an OPEN CONCEPT living/kitchen space with tons of natural light that has access to the covered deck. There's a renovated 4 piece bathroom, mudroom/laundry space, and large bonus room! Maintained and low maintenance yard space with a single carport. Ideal for snowbirds! Electrical completed in 2024. 55+. No rentals. 1 small pet with park approval. By appointment only. Measurements approximate only - buyer to verify if important. (id:6769)