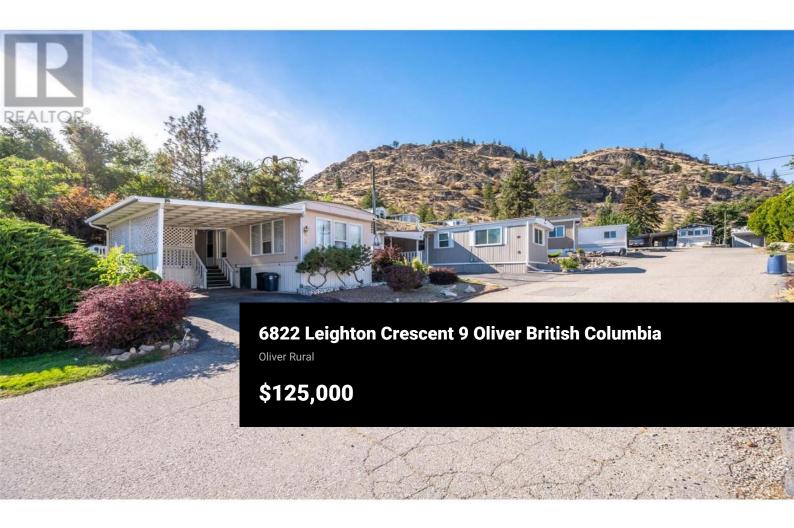

QUICK POSSESSION! This 2 bed, 1 bath mobile home is located in Tumbleweed Mobile Home Park and located close to Oliver downtown, parks, shoppings, medical centers, amenities yet a short drive to Penticton, Osoyoos, and the US Border. This mobile offers an OPEN CONCEPT living/kitchen space with tons of natural light that has access to the covered deck. There's a renovated 4 piece bathroom, mudroom/laundry space, and large bonus room! Maintained and low maintenance yard space with a single carport. Ideal for snowbirds! Electrical completed in 2024. 55+. No rentals. 1 small pet with park approval. By appointment only. Measurements approximate only - buyer to verify if important. (id:6769)