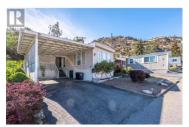

QUICK POSSESSION! This 2 bed, 1 bath mobile home is located in Tumbleweed Mobile Home Park and located close to Oliver downtown, parks, shoppings, medical centers, amenities yet a short drive to Penticton, Osoyoos, and the US Border. This mobile offers an OPEN CONCEPT living/kitchen space with tons of natural light that has access to the covered deck. There's a renovated 4 piece bathroom, mudroom/laundry space, and large bonus room! Maintained and low maintenance yard space with a single carport. Ideal for snowbirds! Electrical completed in 2024. 55+. No rentals. 1 small pet with park approval. By appointment only. Measurements approximate only - buyer to verify if important. (id:6769)