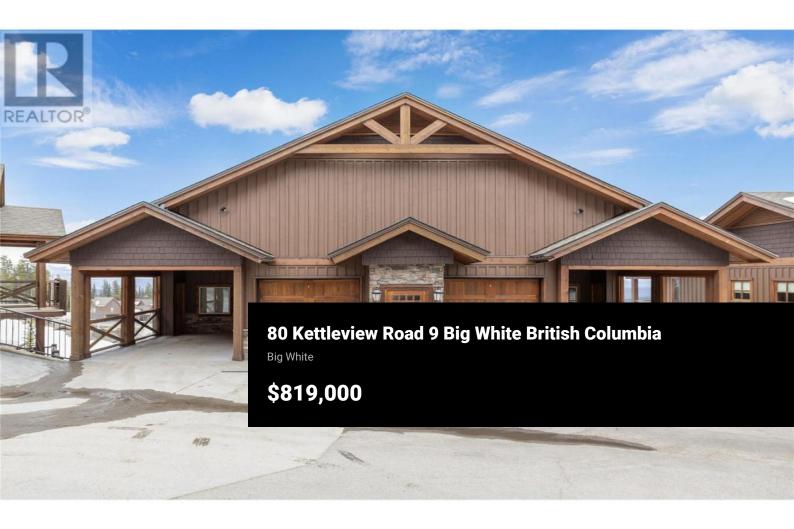

Village located chalet-style duplex! This incredible two bedroom plus den, three bathroom property includes a highly coveted private garage and over 1600 sq. ft. of functional mountain living space. Enjoy the lovely mountain views, heated slate floors, in-suite laundry, ski-in/ski-out access to the Perfection Run and quality finishes throughout the entire unit. This fully furnished property is ready for you and your family to enjoy. Steps from all of the Village amenities, this Big White property offers location, quality, and comes completely turn-key. LIVE WHERE YOU PLAY! Exempt from Foreign Buyer Ban, Foreign buyers tax, speculation tax, empty home tax, and short term rental ban. (id:6769)