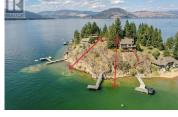

## 9750 Delcliffe Road 9 Vernon British Columbia Okanagan Landing \$1,790,000 #9 - 9

A LEGACY

and the second

This legacy property has no equal. The south facing panoramic view of the rugged shoreline and majestic waters is the grandest Okanagan Lake has to offer. We invite you to stand on this generational property and gaze down the valley as the sun rises - you not only feel intimately connected to the lake, you feel the lake is yours. The breathtaking 220 degree vista and expansive 165' of lakeshore frontage deliver the ultimate in privacy and exclusivity. Located in a peaceful, gated community, this spectacular .36 acre property, includes a deep water dock and previously approved Development Permit with a 10m building setback. Custom Estate home plans, available to the right buyer, showcase the opportunity to build a masterpiece. 5 min walk to sandy beaches and warm wading waters. Conveniently located less than 15 mins from the City of Vernon & 45 mins from Kelowna airport. This is a once in a lifetime opportunity to own the Crown Jewel of Okanagan Lake. Build the dream, live the dream. (id:6769)