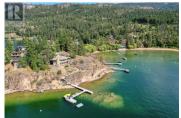

## 9750 Delcliffe Road 9 Vernon British Columbia Okanagan Landing \$1,790,000 #9 - 9

A LEGACY

and the second

This legacy property has no equal. The south facing panoramic view of the rugged shoreline and majestic waters is the grandest Okanagan Lake has to offer. We invite you to stand on this generational property and gaze down the valley as the sun rises - you not only feel intimately connected to the lake, you feel the lake is yours. The breathtaking 220 degree vista and expansive 165' of lakeshore frontage deliver the ultimate in privacy and exclusivity. Located in a peaceful, gated community, this spectacular .36 acre property, includes a deep water dock and previously approved Development Permit with a 10m building setback. Custom Estate home plans, available to the right buyer, showcase the opportunity to build a masterpiece. 5 min walk to sandy beaches and warm wading waters. Conveniently located less than 15 mins from the City of Vernon & 45 mins from Kelowna airport. This is a once in a lifetime opportunity to own the Crown Jewel of Okanagan Lake. Build the dream, live the dream. (id:6769)