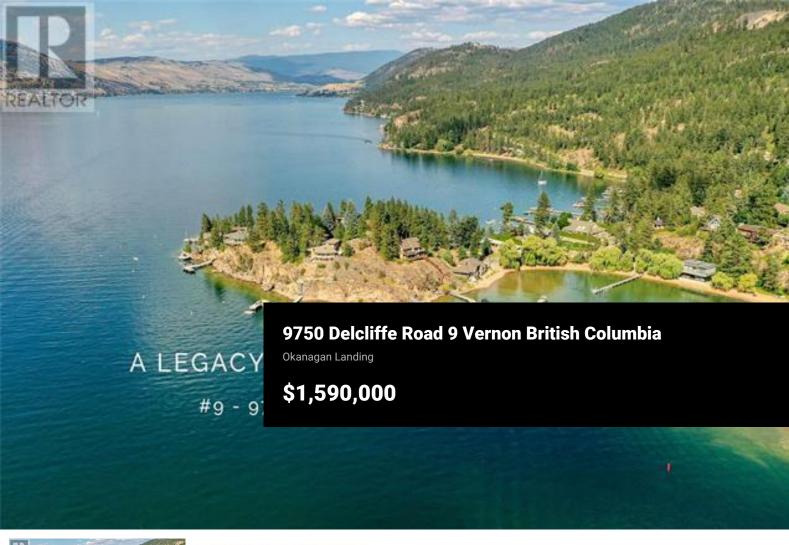

This legacy property has no equal. The south facing panoramic view of the rugged shoreline and majestic waters is the grandest Okanagan Lake has to offer. We invite you to stand on this generational property and gaze down the valley as the sun rises - you not only feel intimately connected to the lake, you feel the lake is yours. The breathtaking 220 degree vista and expansive 165' of lakeshore frontage deliver the ultimate in privacy and exclusivity. Located in a peaceful, gated community, this spectacular .36 acre property, includes a deep water dock and previously approved Development Permit with a 10m building setback. Custom Estate home plans, available to the right buyer, showcase the opportunity to build a masterpiece. 5 min walk to sandy beaches and warm wading waters. Conveniently located less than 15 mins from the City of Vernon & 45 mins from Kelowna airport. This is a once in a lifetime opportunity to own the Crown Jewel of Okanagan Lake. Build the dream, live the dream. (id:6769)