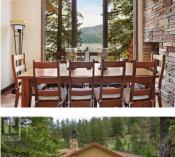

## 9900 Eastside Road 9 Vernon British Columbia Okanagan Landing

\$2,548,000

RE/MAX

RE/MAX Kelowna 100-1553 Harvey Avenue Kelowna, BC, Canada Custom Lakeshore Retreat on a Quiet Bay Nestled in a tranquil bay, this custom lakeshore home blends luxury, privacy, and natural beauty. Set on a coarse granite sand beach, it offers an exceptional waterfront lifestyle with added seclusion from adjacent undeveloped shoreline. The main floor is designed for open-concept living and entertaining, with soaring vaulted ceilings and a striking two-story layout. A grand rock wood-burning fireplace anchors the space and separates the main living area from the private master suite. Expansive windows frame breathtaking lake views and fill the home with natural light. The chef's kitchen features granite countertops, a large custom island, high-end cabinetry, and a generous walk-in pantry. A spacious dining area seats ten comfortably. A dedicated wine cellar adds to the home's appeal. At the rear, a large recreation area with coffered ceilings is accessible from three sides--perfect for gatherings or relaxing family time. The home is also roughed in for an elevator, offering long-term convenience. Multiple decks and a two-sided outdoor fireplace provide year-round enjoyment and stunning views. Set on a low-maintenance lot with native vegetation, this home is designed for easy living. Enjoy the panoramic lake views, natural surroundings, and direct access to a shared dock. A true lakeside retreat--crafted for comfort, style, and lasting ...