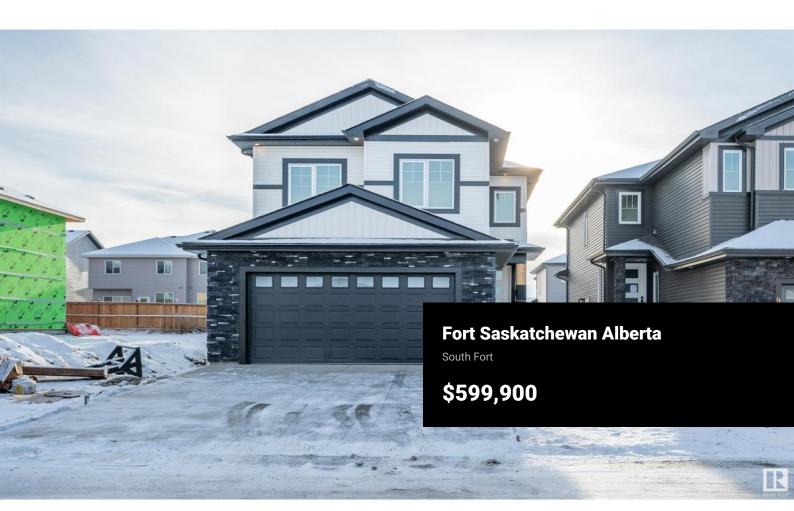

\*\*Under Construction\*\*Photos of previous house\*\*Visit Showhome at 207 Starling way\*\*: This stunning new home features a spacious master bedroom on the upper floor, complete with an ensuite bathroom that includes both a shower and a tub. The second upstairs bedroom boasts a walk-in closet, while a third bedroom and a full bathroom complete the upper floor. Convenience is key with an upstairs laundry room. On the main floor, a versatile den offers endless possibilities, and the open-to-below design coupled with the impressive 9-foot ceiling height throughout the house enhances the feeling of space and light. The kitchen includes a walk-in pantry. While still under constriction, this home is offering you the exciting opportunity to select your own vinyl flooring, cabinets, carpets, tiles for all bathrooms, and more. Additionally, the house includes a fully finished 2 bedroom legal suite. (id:6769)