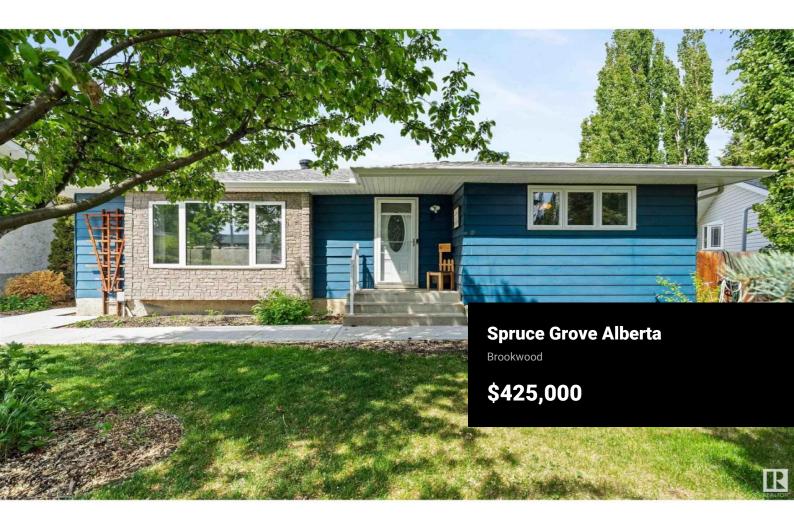

Step into 2,260 sqft of timeless, air-conditioned living in this timeless bungalow, peacefully nestled in a tranquil cul-de-sac with no through traffic--mere steps from parks, schools, & meandering walking trails. The main level offers three generously sized bedrooms, including a serene primary retreat with private 2-pc ensuite. A stylish 4-piece main bath, modern color palette, & newer windows throughout enhance the home's contemporary appeal, while a gas fireplace adds a touch of cozy elegance to the south-facing living room. The expansive kitchen exudes warmth & functionality, and paired with the dining room, they're ideal for both everyday living & entertaining. Downstairs, a fully finished basement reveals a vast recreation room, along with a 2nd oversized primary suite complete with a private 3-pc ensuite & laundry area. Outdoors, a sprawling pie-shaped lot showcases a beautifully fenced backyard. The heated double garage & front extended driveway provide ample space for vehicles, trailers or RV. (id:6769)