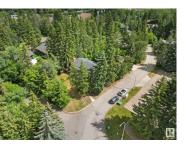

RARE OPPORTUNITY. 1/3rd of an acre PERRY BUILT HOME in the centre of St. Albert! Fabulous 2 storey with FIVE BEDROOMS ON UPPER LEVEL. Nearly 2400 sq. ft. PLUS another 1096 sq. ft. in fully dvpd basement. BIG COUNTRY KITCHEN with loads of cabinets and view of GORGEOUS, PRIVATE YARD. Adj. dining room and large living room perfect for guests w, beautiful HARDWOOD FLOORS. Another living room on main with TINDLESTONE FRONT FIREPLACE. Upstairs you will find FIVE BEDROOMS all on one level. Primary has ensuite and walk-in closet. Large basement is perfect for family games and guests with another full bathroom and sauna. HW TANK ('22), DISHWASHER ('22), SHINGLES ('14), VINYL WINDOWS, This yard is BEAUTIFUL w. approx. 1/3rd of an acre, fenced, wrap around deck, shed, and YOUR OWN PRIVATE FOREST RIGHT IN THE MIDDLE OF THE CITY!! Double detached garage. (id:6769)