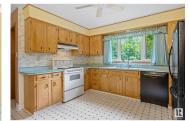

RARE OPPORTUNITY. 1/3rd of an acre PERRY BUILT HOME in the centre of St. Albert! Fabulous 2 storey with FIVE BEDROOMS ON UPPER LEVEL. Nearly 2400 sq. ft. PLUS another 1096 sq. ft. in fully dvpd basement. BIG COUNTRY KITCHEN with loads of cabinets and view of GORGEOUS, PRIVATE YARD. Adj. dining room and large living room perfect for guests w, beautiful HARDWOOD FLOORS. Another living room on main with TINDLESTONE FRONT FIREPLACE. Upstairs you will find FIVE BEDROOMS all on one level. Primary has ensuite and walk-in closet. Large basement is perfect for family games and guests with another full bathroom and sauna. HW TANK ('22), DISHWASHER ('22), SHINGLES ('14), VINYL WINDOWS, This yard is BEAUTIFUL w. approx. 1/3rd of an acre, fenced, wrap around deck, shed, and YOUR OWN PRIVATE FOREST RIGHT IN THE MIDDLE OF THE CITY!! Double detached garage. (id:6769)