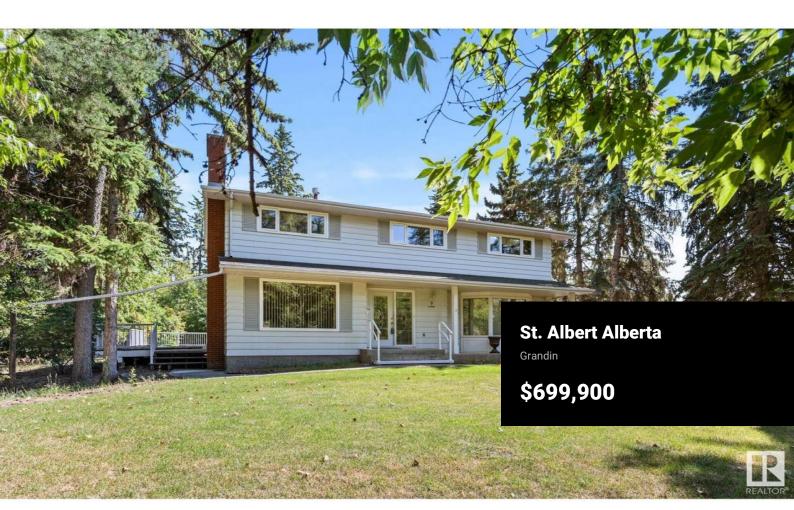

RARE OPPORTUNITY. 1/3rd of an acre PERRY BUILT HOME in the centre of St. Albert! Fabulous 2 storey with FIVE BEDROOMS ON UPPER LEVEL. Nearly 2400 sq. ft. PLUS another 1096 sq. ft. in fully dvpd basement. BIG COUNTRY KITCHEN with loads of cabinets and view of GORGEOUS, PRIVATE YARD. Adj. dining room and large living room perfect for guests w, beautiful HARDWOOD FLOORS. Another living room on main with TINDLESTONE FRONT FIREPLACE. Upstairs you will find FIVE BEDROOMS all on one level. Primary has ensuite and walk-in closet. Large basement is perfect for family games and guests with another full bathroom and sauna. HW TANK ('22), DISHWASHER ('22), SHINGLES ('14), VINYL WINDOWS, This yard is BEAUTIFUL w. approx. 1/3rd of an acre, fenced, wrap around deck, shed, and YOUR OWN PRIVATE FOREST RIGHT IN THE MIDDLE OF THE CITY!! Double detached garage. (id:6769)