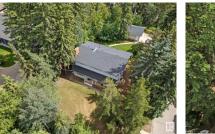

RARE OPPORTUNITY. 1/3rd of an acre PERRY BUILT HOME in the centre of St. Albert! Fabulous 2 storey with FIVE BEDROOMS ON UPPER LEVEL. Nearly 2400 sq. ft. PLUS another 1096 sq. ft. in fully dvpd basement. BIG COUNTRY KITCHEN with loads of cabinets and view of GORGEOUS, PRIVATE YARD. Adj. dining room and large living room perfect for guests w, beautiful HARDWOOD FLOORS. Another living room on main with TINDLESTONE FRONT FIREPLACE. Upstairs you will find FIVE BEDROOMS all on one level. Primary has ensuite and walk-in closet. Large basement is perfect for family games and guests with another full bathroom and sauna. HW TANK ('22), DISHWASHER ('22), SHINGLES ('14), VINYL WINDOWS, This yard is BEAUTIFUL w. approx. 1/3rd of an acre, fenced, wrap around deck, shed, and YOUR OWN PRIVATE FOREST RIGHT IN THE MIDDLE OF THE CITY!! Double detached garage. (id:6769)