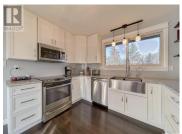

Set on a 0.94 acre lot in the desirable community of White City, this 1460 sq ft bungalow has been extensively upgraded throughout. The impressive, open concept living room, dining room and kitchen are tied together with attractive laminate flooring. Crisp white cabinetry with granite countertops, a farmhouse sink and stainless steel appliances are featured in the kitchen. There is additional cabinetry in the dining room with lots of storage and a bar area. Large south facing windows brighten the entire main living space. On the main floor, there are three bedrooms and an updated main bath with a claw foot tub, The spacious primary bedroom features a walk-in closet with built-in cabinetry and four piece ensuite. The updated finishes continue into the basement that is developed with a large recreation room, storage area and a bathroom / laundry room. The attached 28'x28' garage is fully insulated and heated.