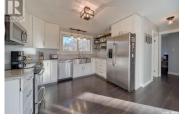

Set on a 0.94 acre lot in the desirable community of White City, this 1460 sq ft bungalow has been extensively upgraded throughout. The impressive, open concept living room, dining room and kitchen are tied together with attractive laminate flooring. Crisp white cabinetry with granite countertops, a farmhouse sink and stainless steel appliances are featured in the kitchen. There is additional cabinetry in the dining room with lots of storage and a bar area. Large south facing windows brighten the entire main living space. On the main floor, there are three bedrooms and an updated main bath with a claw foot tub, The spacious primary bedroom features a walk-in closet with built-in cabinetry and four piece ensuite. The updated finishes continue into the basement that is developed with a large recreation room, storage area and a bathroom / laundry room. The attached 28'x28' garage is fully insulated and heated.