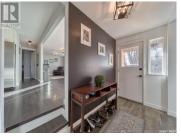

Set on a 0.94 acre lot in the desirable community of White City, this 1460 sq ft bungalow has been extensively upgraded throughout. The impressive, open concept living room, dining room and kitchen are tied together with attractive laminate flooring. Crisp white cabinetry with granite countertops, a farmhouse sink and stainless steel appliances are featured in the kitchen. There is additional cabinetry in the dining room with lots of storage and a bar area. Large south facing windows brighten the entire main living space. On the main floor, there are three bedrooms and an updated main bath with a claw foot tub, The spacious primary bedroom features a walk-in closet with built-in cabinetry and four piece ensuite. The updated finishes continue into the basement that is developed with a large recreation room, storage area and a bathroom / laundry room. The attached 28'x28' garage is fully insulated and heated.