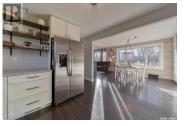

Set on a 0.94 acre lot in the desirable community of White City, this 1460 sq ft bungalow has been extensively upgraded throughout. The impressive, open concept living room, dining room and kitchen are tied together with attractive laminate flooring. Crisp white cabinetry with granite countertops, a farmhouse sink and stainless steel appliances are featured in the kitchen. There is additional cabinetry in the dining room with lots of storage and a bar area. Large south facing windows brighten the entire main living space. On the main floor, there are three bedrooms and an updated main bath with a claw foot tub, The spacious primary bedroom features a walk-in closet with built-in cabinetry and four piece ensuite. The updated finishes continue into the basement that is developed with a large recreation room, storage area and a bathroom / laundry room. The attached 28'x28' garage is fully insulated and heated.