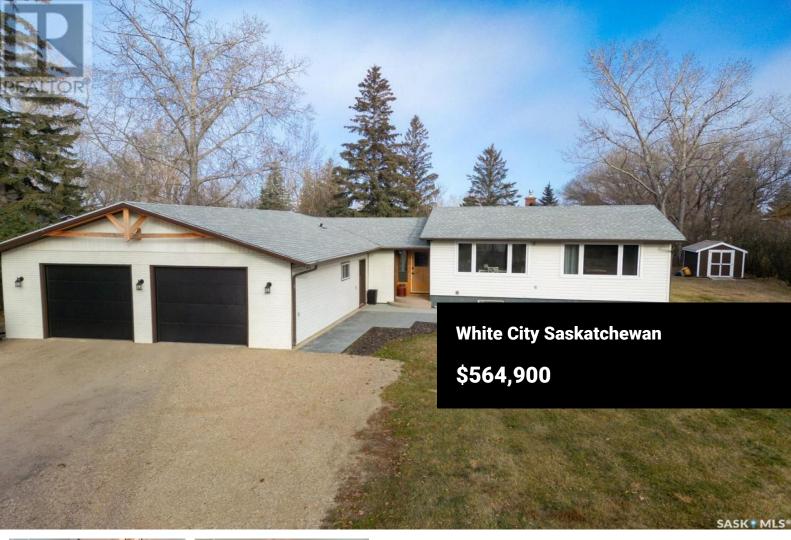

Set on a 0.94 acre lot in the desirable community of White City, this 1460 sq ft bungalow has been extensively upgraded throughout. The impressive, open concept living room, dining room and kitchen are tied together with attractive laminate flooring. Crisp white cabinetry with granite countertops, a farmhouse sink and stainless steel appliances are featured in the kitchen. There is additional cabinetry in the dining room with lots of storage and a bar area. Large south facing windows brighten the entire main living space. On the main floor, there are three bedrooms and an updated main bath with a claw foot tub, The spacious primary bedroom features a walk-in closet with built-in cabinetry and four piece ensuite. The updated finishes continue into the basement that is developed with a large recreation room, storage area and a bathroom / laundry room. The attached 28'x28' garage is fully insulated and heated.

Outside you'll find a front patio area, a small wooden deck off the primary bedroom and almost a full acre with many mature trees. Call today to book your viewing! (id:6769)