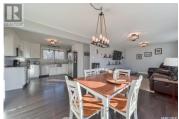

Set on a 0.94 acre lot in the desirable community of White City, this 1460 sq ft bungalow has been extensively upgraded throughout. The impressive, open concept living room, dining room and kitchen are tied together with attractive laminate flooring. Crisp white cabinetry with granite countertops, a farmhouse sink and stainless steel appliances are featured in the kitchen. There is additional cabinetry in the dining room with lots of storage and a bar area. Large south facing windows brighten the entire main living space. On the main floor, there are three bedrooms and an updated main bath with a claw foot tub, The spacious primary bedroom features a walk-in closet with built-in cabinetry and four piece ensuite. The updated finishes continue into the basement that is developed with a large recreation room, storage area and a bathroom / laundry room. The attached 28'x28' garage is fully insulated and heated.