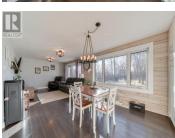

Set on a 0.94 acre lot in the desirable community of White City, this 1460 sq ft bungalow has been extensively upgraded throughout. The impressive, open concept living room, dining room and kitchen are tied together with attractive laminate flooring. Crisp white cabinetry with granite countertops, a farmhouse sink and stainless steel appliances are featured in the kitchen. There is additional cabinetry in the dining room with lots of storage and a bar area. Large south facing windows brighten the entire main living space. On the main floor, there are three bedrooms and an updated main bath with a claw foot tub, The spacious primary bedroom features a walk-in closet with built-in cabinetry and four piece ensuite. The updated finishes continue into the basement that is developed with a large recreation room, storage area and a bathroom / laundry room. The attached 28'x28' garage is fully insulated and heated.