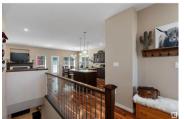

Wonderful 1587 sq. ft. BUNGALOW on 1.45 GORGEOUS ACRES BACKING TREES with a TRIPLE GARAGE, CENTRAL AIR in the stunning HIGHLANDS subdivision just MINUTES TO BEAUMONT & pavement to the door. This SHERBILT HOMES bungalow is perfect offering a large foyer that leads into the GREAT ROOM with a GAS FIREPLACE & BRAZIILIAN HARDWOOD FLOORS. The Island kitchen features RICH MAPLE CABINETS, a WALK THRU PANTRY, newer STANLESS APPLIANCES & the SUNLIT DINING AREA provides access to the GROOMED BACK YARD. A large MUD ROOM, pantry access, LAUNDRY & HEATED GARAGE are all handy to the foyer & kitchen. The SPACIOUS PRIMARY bedroom offers a SPA ENSUITE with corner tub, shower & WI CLOSET with BUILT IN FEATURES. A bedroom plus a convenient DEN/BEDROOM & a 4 piece bath complete the main level. The CENTRAL STAIRCASE leads to a GAMES/WORKOUT ROOM with WET BAR, a cozy FAMILYROOM, 2 more bedrooms & a 4pc. bath, storage & furnace room. MULTI LEVEL DECKS WITH GAS LINE, HOT TUB, TANKLESS H2O, SHED, POURED WALKWAYS, TRAILS & FIREPIT! (id:6769)