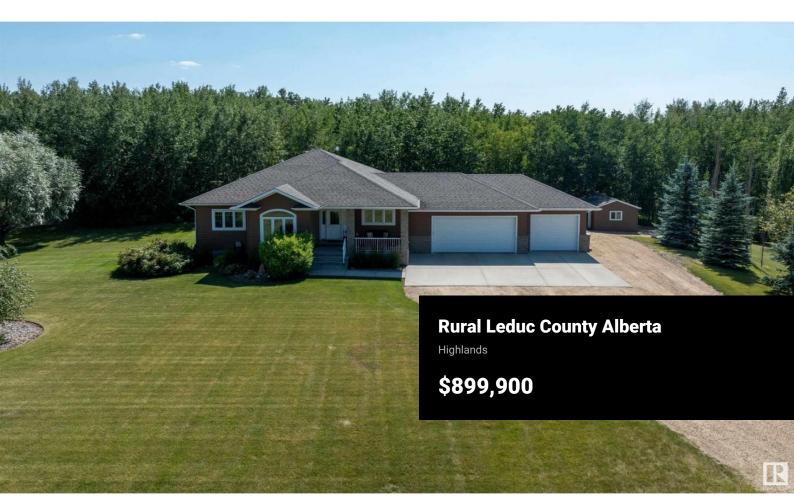

Wonderful 1587 sq. ft. BUNGALOW on 1.45 GORGEOUS ACRES BACKING TREES with a TRIPLE GARAGE, CENTRAL AIR in the stunning HIGHLANDS subdivision just MINUTES TO BEAUMONT & pavement to the door. This SHERBILT HOMES bungalow is perfect offering a large foyer that leads into the GREAT ROOM with a GAS FIREPLACE & BRAZIILIAN HARDWOOD FLOORS. The Island kitchen features RICH MAPLE CABINETS, a WALK THRU PANTRY, newer STANLESS APPLIANCES & the SUNLIT DINING AREA provides access to the GROOMED BACK YARD. A large MUD ROOM, pantry access, LAUNDRY & HEATED GARAGE are all handy to the foyer & kitchen. The SPACIOUS PRIMARY bedroom offers a SPA ENSUITE with corner tub, shower & WI CLOSET with BUILT IN FEATURES. A bedroom plus a convenient DEN/BEDROOM & a 4 piece bath complete the main level. The CENTRAL STAIRCASE leads to a GAMES/WORKOUT ROOM with WET BAR, a cozy FAMILYROOM, 2 more bedrooms & a 4pc. bath, storage & furnace room. MULTI LEVEL DECKS WITH GAS LINE, HOT TUB, TANKLESS H2O, SHED, POURED WALKWAYS, TRAILS & FIREPIT! (id:6769)