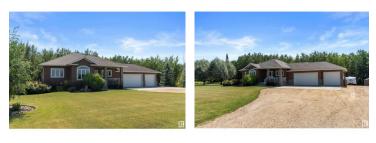

Wonderful 1587 sq. ft. BUNGALOW on 1.45 GORGEOUS ACRES BACKING TREES with a TRIPLE GARAGE, CENTRAL AIR in the stunning HIGHLANDS subdivision just MINUTES TO BEAUMONT & pavement to the door. This SHERBILT HOMES bungalow is perfect offering a large foyer that leads into the GREAT ROOM with a GAS FIREPLACE & BRAZIILIAN HARDWOOD FLOORS. The Island kitchen features RICH MAPLE CABINETS, a WALK THRU PANTRY, newer STANLESS APPLIANCES & the SUNLIT DINING AREA provides access to the GROOMED BACK YARD. A large MUD ROOM, pantry access, LAUNDRY & HEATED GARAGE are all handy to the foyer & kitchen. The SPACIOUS PRIMARY bedroom offers a SPA ENSUITE with corner tub, shower & WI CLOSET with BUILT IN FEATURES. A bedroom plus a convenient DEN/BEDROOM & a 4 piece bath complete the main level. The CENTRAL STAIRCASE leads to a GAMES/WORKOUT ROOM with WET BAR, a cozy FAMILYROOM, 2 more bedrooms & a 4pc. bath, storage & furnace room. MULTI LEVEL DECKS WITH GAS LINE, HOT TUB, TANKLESS H2O, SHED, POURED WALKWAYS, TRAILS & FIREPIT! (id:6769)