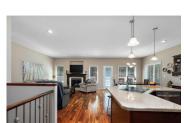

Wonderful 1587 sq. ft. BUNGALOW on 1.45 GORGEOUS ACRES BACKING TREES with a TRIPLE GARAGE, CENTRAL AIR in the stunning HIGHLANDS subdivision just MINUTES TO BEAUMONT & pavement to the door. This SHERBILT HOMES bungalow is perfect offering a large foyer that leads into the GREAT ROOM with a GAS FIREPLACE & BRAZIILIAN HARDWOOD FLOORS. The Island kitchen features RICH MAPLE CABINETS, a WALK THRU PANTRY, newer STANLESS APPLIANCES & the SUNLIT DINING AREA provides access to the GROOMED BACK YARD. A large MUD ROOM, pantry access, LAUNDRY & HEATED GARAGE are all handy to the foyer & kitchen. The SPACIOUS PRIMARY bedroom offers a SPA ENSUITE with corner tub, shower & WI CLOSET with BUILT IN FEATURES. A bedroom plus a convenient DEN/BEDROOM & a 4 piece bath complete the main level. The CENTRAL STAIRCASE leads to a GAMES/WORKOUT ROOM with WET BAR, a cozy FAMILYROOM, 2 more bedrooms & a 4pc. bath, storage & furnace room. MULTI LEVEL DECKS WITH GAS LINE, HOT TUB, TANKLESS H2O, SHED, POURED WALKWAYS, TRAILS & FIREPIT! (id:6769)