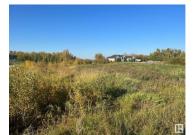

Lovely lot in an upscale ESTATE subdivision WOODLAND HEIGHTS, located just 5 minutes east of Beaumont on Range Road 233. This 2.64 acre parcel is 1/2 TREED in NATURAL FOREST and has west exposure. Build your DREAM HOME up to the trees or nestle it within the treed area, there are a LOT OF CHOICES on a lot this size. \$1,855.00 annual condo fee for ROAD AND GATE MAINTENANCE which is common property. 10 minutes to South Edmonton, 15 to Sherwood Park and 15 minutes to the Edmonton International Airport. Children are bussed to Beaumont for school. Cisterns and septic systems approved by Leduc County are the norm for the area. Restrictive Covenants in place to protect your investment, this is COUNTRY LIVING AT ITS FINEST! (id:6769)