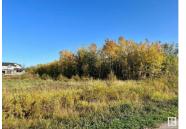

Lovely lot in an upscale ESTATE subdivision WOODLAND HEIGHTS, located just 5 minutes east of Beaumont on Range Road 233. This 2.64 acre parcel is 1/2 TREED in NATURAL FOREST and has west exposure. Build your DREAM HOME up to the trees or nestle it within the treed area, there are a LOT OF CHOICES on a lot this size. \$1,855.00 annual condo fee for ROAD AND GATE MAINTENANCE which is common property. 10 minutes to South Edmonton, 15 to Sherwood Park and 15 minutes to the Edmonton International Airport. Children are bussed to Beaumont for school. Cisterns and septic systems approved by Leduc County are the norm for the area. Restrictive Covenants in place to protect your investment, this is COUNTRY LIVING AT ITS FINEST! (id:6769)