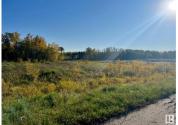

Lovely lot in an upscale ESTATE subdivision WOODLAND HEIGHTS, located just 5 minutes east of Beaumont on Range Road 233. This 2.64 acre parcel is 1/2 TREED in NATURAL FOREST and has west exposure. Build your DREAM HOME up to the trees or nestle it within the treed area, there are a LOT OF CHOICES on a lot this size. \$1,855.00 annual condo fee for ROAD AND GATE MAINTENANCE which is common property. 10 minutes to South Edmonton, 15 to Sherwood Park and 15 minutes to the Edmonton International Airport. Children are bussed to Beaumont for school. Cisterns and septic systems approved by Leduc County are the norm for the area. Restrictive Covenants in place to protect your investment, this is COUNTRY LIVING AT ITS FINEST! (id:6769)