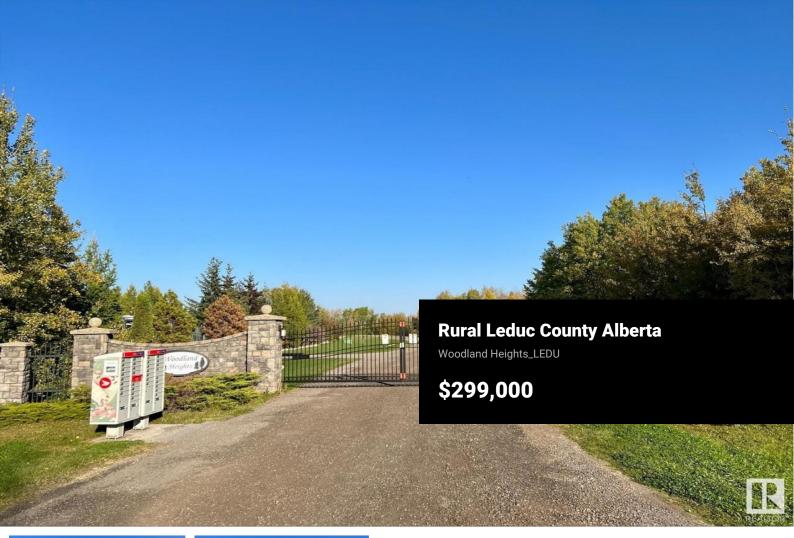

Lovely lot in an upscale ESTATE subdivision WOODLAND HEIGHTS, located just 5 minutes east of Beaumont on Range Road 233. This 2.64 acre parcel is 1/2 TREED in NATURAL FOREST and has west exposure. Build your DREAM HOME up to the trees or nestle it within the treed area, there are a LOT OF CHOICES on a lot this size. \$1,855.00 annual condo fee for ROAD AND GATE MAINTENANCE which is common property. 10 minutes to South Edmonton, 15 to Sherwood Park and 15 minutes to the Edmonton International Airport. Children are bussed to Beaumont for school. Cisterns and septic systems approved by Leduc County are the norm for the area. Restrictive Covenants in place to protect your investment, this is COUNTRY LIVING AT ITS FINEST! (id:6769)