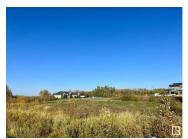

Lovely lot in an upscale ESTATE subdivision WOODLAND HEIGHTS, located just 5 minutes east of Beaumont on Range Road 233. This 2.64 acre parcel is 1/2 TREED in NATURAL FOREST and has west exposure. Build your DREAM HOME up to the trees or nestle it within the treed area, there are a LOT OF CHOICES on a lot this size. \$1,855.00 annual condo fee for ROAD AND GATE MAINTENANCE which is common property. 10 minutes to South Edmonton, 15 to Sherwood Park and 15 minutes to the Edmonton International Airport. Children are bussed to Beaumont for school. Cisterns and septic systems approved by Leduc County are the norm for the area. Restrictive Covenants in place to protect your investment, this is COUNTRY LIVING AT ITS FINEST! (id:6769)