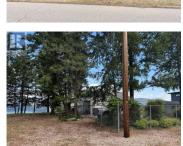

90 Crown Crescent Vernon British Columbia Okanagan North \$379,000

You will enjoy building and living in your dream home atop this rare 0.42 acre lot in beautiful Westshore Estates. 180 degree panoramic lake views up and down Okanagan Lake, the valley and the mountains. Lots of room for the lake view house of your dreams with a shop and storage. Enjoy convenient access to public beach and boat launches at Evely Campground (5 mins away, Killiney Beach (12 mins away) or Fintry Provincial Park (approx 18 mins). Spallumcheen Golf & Country Club just 20 mins North featuring a 9 hole executive and 18 hole championship course with full amenities. Approx a 30 min drive to Vernon or 35 min to West Kelowna. Buy now and build later! Contact Glenn at 250-307-1101 or glennszaborealestate@gmail.com to arrange a viewing or present an offer. (id:6769)