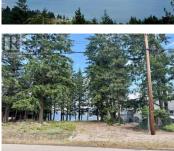

90 Crown Crescent Vernon British Columbia Okanagan North \$379,000

You will enjoy building and living in your dream home atop this rare 0.42 acre lot in beautiful Westshore Estates. 180 degree panoramic lake views up and down Okanagan Lake, the valley and the mountains. Lots of room for the lake view house of your dreams with a shop and storage. Enjoy convenient access to public beach and boat launches at Evely Campground (5 mins away, Killiney Beach (12 mins away) or Fintry Provincial Park (approx 18 mins). Spallumcheen Golf & Country Club just 20 mins North featuring a 9 hole executive and 18 hole championship course with full amenities. Approx a 30 min drive to Vernon or 35 min to West Kelowna. Buy now and build later! Contact Glenn at 250-307-1101 or glennszaborealestate@gmail.com to arrange a viewing or present an offer. (id:6769)