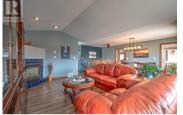

Lakeview Home on Middleton Mountain in the community of Coldstream BC! Short walk to Kal Beach and world famous Kalamalka Lake. This home was built with space in mind. Upstairs you have a huge livingroom/Diningrom space with vaulted ceiling and views of the lake. The kitchen area has a second family room for everyday life and plenty of counter space. The large private master bedroom easily fits a king sized bed and lots of extra furniture and leads into the walk-in closet and bathroom. As well, there is a good sized second bedroom upstairs and full bathroom. The upstairs was also designed with a laundry room that can be converted into another bedroom if more bedrooms are required. Downstairs has a large foyer that leads to the inlaw/summer kitchen perfect for summer guests or family members. Downstairs has two more large bedrooms and a bathroom. The utility room is also designed with plumbing and electric for a second laundry area. Enjoy the beautiful Okanagan weather on your front deck overlooking the lake or your back deck watching the children play in the huge backyard. Back deck has a 13'6 x 15'1 storage room underneath. 2020 updates: Fridge, Oven, Dishwasher, Flooring, roof, AC, furnace, garden area, blinds, painting(including ceiling), light fixtures, upstairs toilets. The glass in many windows was also replaced then. 2023 updates: HWT, back deck and railing. Central ...