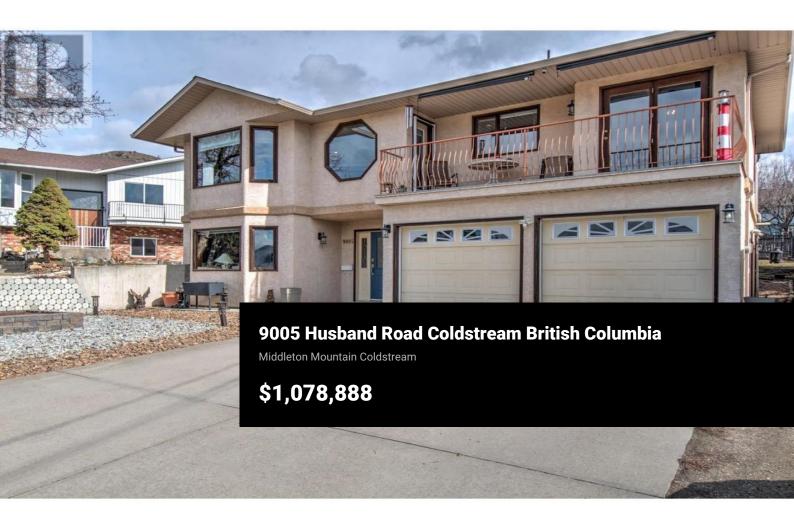

Lakeview Home on Middleton Mountain in the community of Coldstream BC! Short walk to Kal Beach and world famous Kalamalka Lake. This home was built with space in mind. Upstairs you have a huge livingroom/Diningrom space with vaulted ceiling and views of the lake. The kitchen area has a second family room for everyday life and plenty of counter space. The large private master bedroom easily fits a king sized bed and lots of extra furniture and leads into the walk-in closet and bathroom. As well, there is a good sized second bedroom upstairs and full bathroom. The upstairs was also designed with a laundry room that can be converted into another bedroom if more bedrooms are required. Downstairs has a large foyer that leads to the inlaw/summer kitchen perfect for summer guests or family members. Downstairs has two more large bedrooms and a bathroom. The utility room is also designed with plumbing and electric for a second laundry area. Enjoy the beautiful Okanagan weather on your front deck overlooking the lake or your back deck watching the children play in the huge backyard. Back deck has a 13'6 x 15'1 storage room underneath. 2020 updates: Fridge, Oven, Dishwasher, Flooring, roof, AC, furnace, garden area, blinds, painting(including ceiling), light fixtures, upstairs toilets. The glass in many windows was also replaced then. 2023 updates: HWT, back deck and railing. Central ...