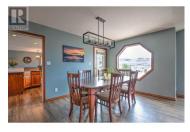

Lakeview Home on Middleton Mountain in the community of Coldstream BC! Short walk to Kal Beach and world famous Kalamalka Lake. This home was built with space in mind. Upstairs you have a huge livingroom/Diningrom space with vaulted ceiling and views of the lake. The kitchen area has a second family room for everyday life and plenty of counter space. The large private master bedroom easily fits a king sized bed and lots of extra furniture and leads into the walk-in closet and bathroom. As well, there is a good sized second bedroom upstairs and full bathroom. The upstairs was also designed with a laundry room that can be converted into another bedroom if more bedrooms are required. Downstairs has a large foyer that leads to the inlaw/summer kitchen perfect for summer guests or family members. Downstairs has two more large bedrooms and a bathroom. The utility room is also designed with plumbing and electric for a second laundry area. Enjoy the beautiful Okanagan weather on your front deck overlooking the lake or your back deck watching the children play in the huge backyard. Back deck has a 13'6 x 15'1 storage room underneath. 2020 updates: Fridge, Oven, Dishwasher, Flooring, roof, AC, furnace, garden area, blinds, painting(including ceiling), light fixtures, upstairs toilets. The glass in many windows was also replaced then. 2023 updates: HWT, back deck and railing. Central ...