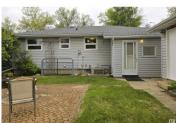

Welcome to this charming, well maintained home in the heart of Pineview, perfectly positioned between Rudolph Henning Jr. High and Carscadden/RCMP Park. Surrounded by mature fruit trees, flowering shrubs, and established perennial beds, this property offers a peaceful, low maintenance outdoor retreat. Enjoy the benefits of raised garden beds planted for summer harvest. Inside, you'll find custom oak cabinetry, stainless steel appliances, and updated PVC windows throughout. A convenient secondary kitchen in basement for harvest prep. Unwind in the evenings on the brick patio with a portable fire pit enjoying the scenic private surrounding. The oversized 24x26 garage includes ample shelving and had its shingles replaced 2 years ago. A spacious 8x14 garden shed provides extra storage, and a rear gated access to the park adds a wonderful bonus to this backyard oasis (id:6769)