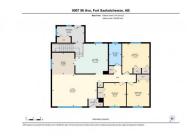

Welcome to this charming, well maintained home in the heart of Pineview, perfectly positioned between Rudolph Henning Jr. High and Carscadden/RCMP Park. Surrounded by mature fruit trees, flowering shrubs, and established perennial beds, this property offers a peaceful, low maintenance outdoor retreat. Enjoy the benefits of raised garden beds planted for summer harvest. Inside, you'll find custom oak cabinetry, stainless steel appliances, and updated PVC windows throughout. A convenient secondary kitchen in basement for harvest prep. Unwind in the evenings on the brick patio with a portable fire pit enjoying the scenic private surrounding. The oversized 24x26 garage includes ample shelving and had its shingles replaced 2 years ago. A spacious 8x14 garden shed provides extra storage, and a rear gated access to the park adds a wonderful bonus to this backyard oasis (id:6769)