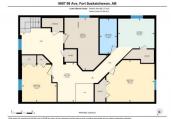

Welcome to this charming, well maintained home in the heart of Pineview, perfectly positioned between Rudolph Henning Jr. High and Carscadden/RCMP Park. Surrounded by mature fruit trees, flowering shrubs, and established perennial beds, this property offers a peaceful, low maintenance outdoor retreat. Enjoy the benefits of raised garden beds planted for summer harvest. Inside, you'll find custom oak cabinetry, stainless steel appliances, and updated PVC windows throughout. A convenient secondary kitchen in basement for harvest prep. Unwind in the evenings on the brick patio with a portable fire pit enjoying the scenic private surrounding. The oversized 24x26 garage includes ample shelving and had its shingles replaced 2 years ago. A spacious 8x14 garden shed provides extra storage, and a rear gated access to the park adds a wonderful bonus to this backyard oasis (id:6769)