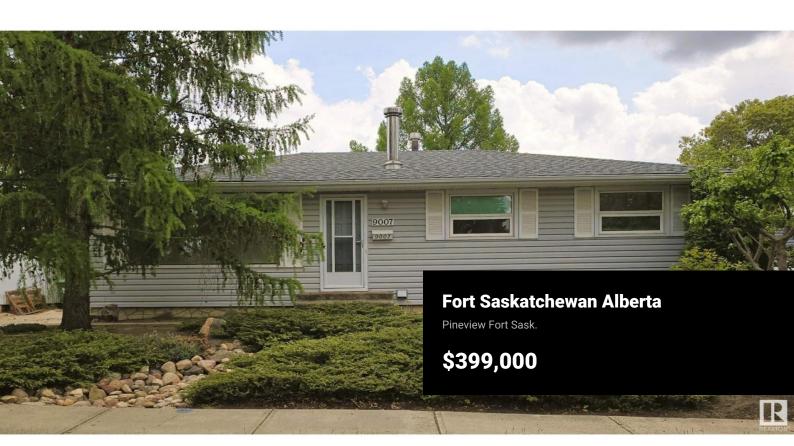

Welcome to this charming, well maintained home in the heart of Pineview, perfectly positioned between Rudolph Henning Jr. High and Carscadden/RCMP Park. Surrounded by mature fruit trees, flowering shrubs, and established perennial beds, this property offers a peaceful, low maintenance outdoor retreat. Enjoy the benefits of raised garden beds planted for summer harvest. Inside, you'll find custom oak cabinetry, stainless steel appliances, and updated PVC windows throughout. A convenient secondary kitchen in basement for harvest prep. Unwind in the evenings on the brick patio with a portable fire pit enjoying the scenic private surrounding. The oversized 24x26 garage includes ample shelving and had its shingles replaced 2 years ago. A spacious 8x14 garden shed provides extra storage, and a rear gated access to the park adds a wonderful bonus to this backyard oasis (id:6769)