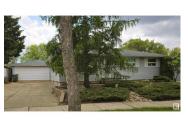

Welcome to this charming, well maintained home in the heart of Pineview, perfectly positioned between Rudolph Henning Jr. High and Carscadden/RCMP Park. Surrounded by mature fruit trees, flowering shrubs, and established perennial beds, this property offers a peaceful, low maintenance outdoor retreat. Enjoy the benefits of raised garden beds planted for summer harvest. Inside, you'll find custom oak cabinetry, stainless steel appliances, and updated PVC windows throughout. A convenient secondary kitchen in basement for harvest prep. Unwind in the evenings on the brick patio with a portable fire pit enjoying the scenic private surrounding. The oversized 24x26 garage includes ample shelving and had its shingles replaced 2 years ago. A spacious 8x14 garden shed provides extra storage, and a rear gated access to the park adds a wonderful bonus to this backyard oasis (id:6769)