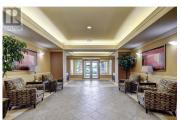

## 1947 Underhill Street 901 Kelowna British Columbia Springfield/Spall \$635,000

m

\_**\_**]i

Enjoy the 9th floor views from this North East facing unit overlooking the outdoor pool and tennis court. Unparalleled views of Downtown Kelowna to Dilworth Mountain and out towards Ellison with magnificent evening lighting of the city. Many amenities are included besides the pool and tennis court with fitness room. guest suite, a full cinema room with surround sound and 2 amenity rooms. Walking distance to all shopping and amenities. Featuring, 2 Bedrooms, 2 bathrooms and den in this 1341 sq ft unit. Gas Fireplace ( which the gas is included in your strata fees), 6 appliances and a deluxe walk in Jacuzzi tub in the master ensuite. There is a natural gas hook up on the patio for your BBQ. Call to make an appointment to view. (id:6769)