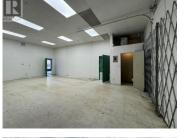

ONE unit remaining - For Lease opportunity at 905 Ellis Street, a unique property found in Kelowna's vibrant ""Brewery District."" This Service Commercial style unit, zoned I2, offers an ideal canvas for a variety of businesses, from home improvement showrooms to cozy cafes and breweries. Boasting proximity to renowned breweries like Red Bird, Jackknife Brewery, Vice and Virtue, and Kettle River Brewing Co., this location embodies the essence of Kelowna's craft culture. The property features 1,000 square feet of versatile space. There is also a large rear lot, fenced and shared with fellow tenants, providing ample parking and outdoor possibilities. Under new ownership, the building is set for a revitalization, with planned exterior upgrades set to bring new life into the premises. Ready for immediate occupancy, this unit presents an exciting opportunity for forward-thinking entrepreneurs seeking a dynamic location in one of Kelowna's most vibrant and sought after neighborhoods. Don't miss your chance to join this thriving community and make your mark in the heart of Kelowna's Brewery District. (id:6769)