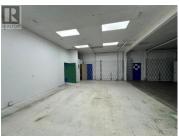

ONE unit remaining - For Lease opportunity at 905 Ellis Street, a unique property found in Kelowna's vibrant ""Brewery District."" This Service Commercial style unit, zoned I2, offers an ideal canvas for a variety of businesses, from home improvement showrooms to cozy cafes and breweries. Boasting proximity to renowned breweries like Red Bird, Jackknife Brewery, Vice and Virtue, and Kettle River Brewing Co., this location embodies the essence of Kelowna's craft culture. The property features 1,000 square feet of versatile space. There is also a large rear lot, fenced and shared with fellow tenants, providing ample parking and outdoor possibilities. Under new ownership, the building is set for a revitalization, with planned exterior upgrades set to bring new life into the premises. Ready for immediate occupancy, this unit presents an exciting opportunity for forward-thinking entrepreneurs seeking a dynamic location in one of Kelowna's most vibrant and sought after neighborhoods. Don't miss your chance to join this thriving community and make your mark in the heart of Kelowna's Brewery District. (id:6769)