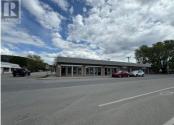

ONE unit remaining - For Lease opportunity at 905 Ellis Street, a unique property found in Kelowna's vibrant ""Brewery District."" This Service Commercial style unit, zoned I2, offers an ideal canvas for a variety of businesses, from home improvement showrooms to cozy cafes and breweries. Boasting proximity to renowned breweries like Red Bird, Jackknife Brewery, Vice and Virtue, and Kettle River Brewing Co., this location embodies the essence of Kelowna's craft culture. The property features 1,000 square feet of versatile space. There is also a large rear lot, fenced and shared with fellow tenants, providing ample parking and outdoor possibilities. Under new ownership, the building is set for a revitalization, with planned exterior upgrades set to bring new life into the premises. Ready for immediate occupancy, this unit presents an exciting opportunity for forward-thinking entrepreneurs seeking a dynamic location in one of Kelowna's most vibrant and sought after neighborhoods. Don't miss your chance to join this thriving community and make your mark in the heart of Kelowna's Brewery District. (id:6769)