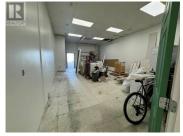

ONE unit remaining - For Lease opportunity at 905 Ellis Street, a unique property found in Kelowna's vibrant ""Brewery District."" This Service Commercial style unit, zoned I2, offers an ideal canvas for a variety of businesses, from home improvement showrooms to cozy cafes and breweries. Boasting proximity to renowned breweries like Red Bird, Jackknife Brewery, Vice and Virtue, and Kettle River Brewing Co., this location embodies the essence of Kelowna's craft culture. The property features 1,000 square feet of versatile space. There is also a large rear lot, fenced and shared with fellow tenants, providing ample parking and outdoor possibilities. Under new ownership, the building is set for a revitalization, with planned exterior upgrades set to bring new life into the premises. Ready for immediate occupancy, this unit presents an exciting opportunity for forward-thinking entrepreneurs seeking a dynamic location in one of Kelowna's most vibrant and sought after neighborhoods. Don't miss your chance to join this thriving community and make your mark in the heart of Kelowna's Brewery District. (id:6769)