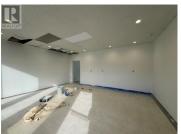

ONE unit remaining - For Lease opportunity at 905 Ellis Street, a unique property found in Kelowna's vibrant ""Brewery District."" This Service Commercial style unit, zoned I2, offers an ideal canvas for a variety of businesses, from home improvement showrooms to cozy cafes and breweries. Boasting proximity to renowned breweries like Red Bird, Jackknife Brewery, Vice and Virtue, and Kettle River Brewing Co., this location embodies the essence of Kelowna's craft culture. The property features 1,000 square feet of versatile space. There is also a large rear lot, fenced and shared with fellow tenants, providing ample parking and outdoor possibilities. Under new ownership, the building is set for a revitalization, with planned exterior upgrades set to bring new life into the premises. Ready for immediate occupancy, this unit presents an exciting opportunity for forward-thinking entrepreneurs seeking a dynamic location in one of Kelowna's most vibrant and sought after neighborhoods. Don't miss your chance to join this thriving community and make your mark in the heart of Kelowna's Brewery District. (id:6769)