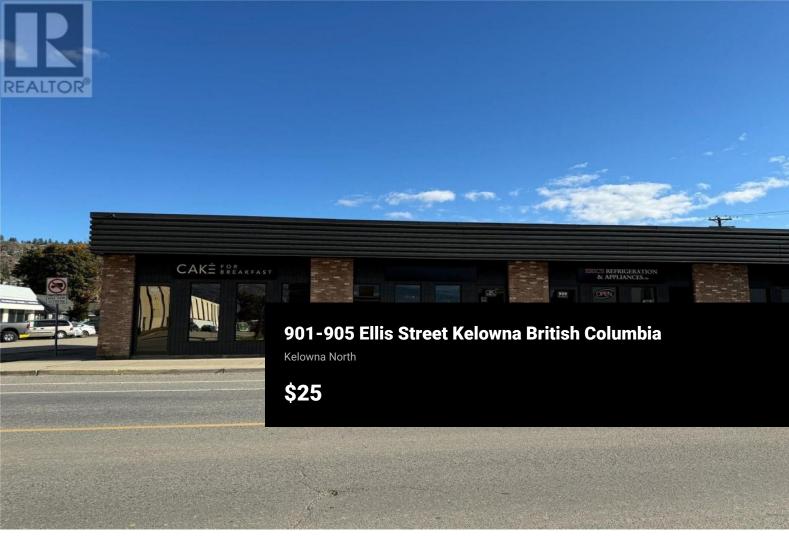

ONE unit remaining - For Lease opportunity at 905 Ellis Street, a unique property found in Kelowna's vibrant ""Brewery District."" This Service Commercial style unit, zoned I2, offers an ideal canvas for a variety of businesses, from home improvement showrooms to cozy cafes and breweries. Boasting proximity to renowned breweries like Red Bird, Jackknife Brewery, Vice and Virtue, and Kettle River Brewing Co., this location embodies the essence of Kelowna's craft culture. The property features 1,000 square feet of versatile space. There is also a large rear lot, fenced and shared with fellow tenants, providing ample parking and outdoor possibilities. Under new ownership, the building is set for a revitalization, with planned exterior upgrades set to bring new life into the premises. Ready for immediate occupancy, this unit presents an exciting opportunity for forward-thinking entrepreneurs seeking a dynamic location in one of Kelowna's most vibrant and sought after neighborhoods. Don't miss your chance to join this thriving community and make your mark in the heart of Kelowna's Brewery District. (id:6769)