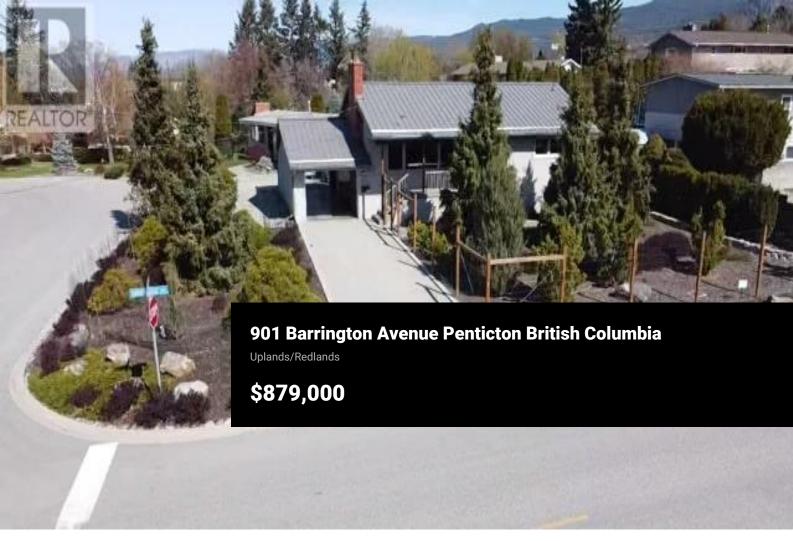

PRICED TO SELL \$60,000 BELOW BC ASSESSMENT! Perfectly manicured and meticulously maintained 3 bedroom, 2 bath home in highly sought after Uplands. Pride of ownership is evident in every aspect of this home. Wood plank walls throughout give a unique and durable finish. TOP OF THE LINE UPDATES; High end European windows and doors by Innotech (\$24k) Hunter Douglas bamboo retractable blinds, Hot water on demand, heat pump (2022) METAL ROOF (\$21k) Large corner lot with attached garage featuring drive-thru access to the rear driveway. Great location with close proximity to Uplands elementary, hiking & biking trails and all amenities. Don't miss the opportunity to view this incredibly rare home that has been built to last and is sure to offer peace of mind for years to come. Very easy to show and quick possession is possible. Be sure to check out the virtual 3D tour, as well as view the short drone video by clicking ""more photos" (id:6769)