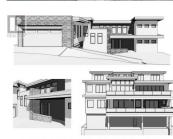

Imagine building your dream home on the stunning shores of Okanagan Lake, with the freedom to design at your own pace! This exceptional lakefront lot, nestled in the private, gated community of Sailview Bay, boasts breathtaking views of the lake, city, and mountains. Conveniently located just 6 minutes from the Bridge via Westside Road and 10 minutes from Downtown Kelowna, this property offers the perfect blend of seclusion and accessibility. Featuring 86 feet of pristine lakefront, the lot is currently being considered for an ambitious design plan, including over 6,000 sq. ft. of luxurious living space, 2 oversized double garages with extra parking on the lot and 5 bedrooms plus a flex room, each with their own private ensuite and walk in closet. Purchase the plans or design your own. Enjoy your own private beach front with potential for an exclusive deep-water dock. Don't miss out on this exclusive opportunity to own a piece of paradise in such a prime location. Schedule your visit today! (id:6769)