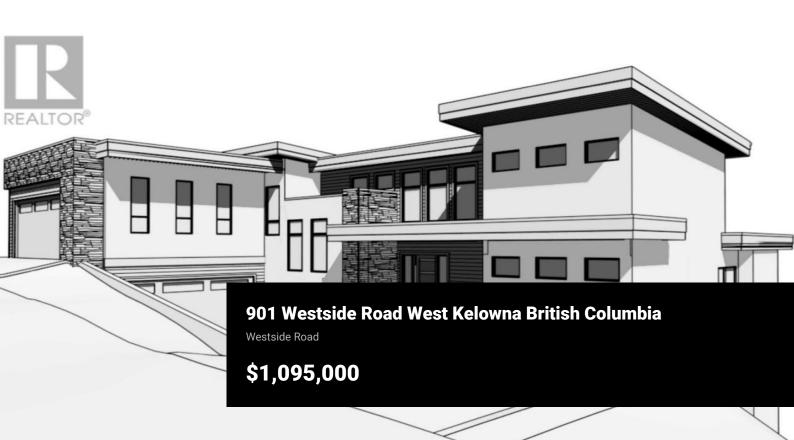

Imagine building your dream home on the stunning shores of Okanagan Lake, with the freedom to design at your own pace! This exceptional lakefront lot, nestled in the private, gated community of Sailview Bay, boasts breathtaking views of the lake, city, and mountains. Conveniently located just 6 minutes from the Bridge via Westside Road and 10 minutes from Downtown Kelowna, this property offers the perfect blend of seclusion and accessibility. Featuring 86 feet of pristine lakefront, the lot is currently being considered for an ambitious design plan, including over 6,000 sq. ft. of luxurious living space, 2 oversized double garages with extra parking on the lot and 5 bedrooms plus a flex room, each with their own private ensuite and walk in closet. Purchase the plans or design your own. Enjoy your own private beach front with potential for an exclusive deep-water dock. Don't miss out on this exclusive opportunity to own a piece of paradise in such a prime location. Schedule your visit today! (id:6769)