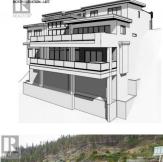

Imagine building your dream home on the stunning shores of Okanagan Lake, with the freedom to design at your own pace! This exceptional lakefront lot, nestled in the private, gated community of Sailview Bay, boasts breathtaking views of the lake, city, and mountains. Conveniently located just 6 minutes from the Bridge via Westside Road and 10 minutes from Downtown Kelowna, this property offers the perfect blend of seclusion and accessibility. Featuring 86 feet of pristine lakefront, the lot is currently being considered for an ambitious design plan, including over 6,000 sq. ft. of luxurious living space, 2 oversized double garages with extra parking on the lot and 5 bedrooms plus a flex room, each with their own private ensuite and walk in closet. Purchase the plans or design your own. Enjoy your own private beach front with potential for an exclusive deep-water dock. Don't miss out on this exclusive opportunity to own a piece of paradise in such a prime location. Schedule your visit today! (id:6769)