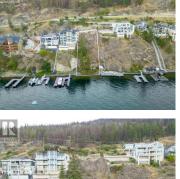

Imagine building your dream home on the stunning shores of Okanagan Lake, with the freedom to design at your own pace! This exceptional lakefront lot, nestled in the private, gated community of Sailview Bay, boasts breathtaking views of the lake, city, and mountains. Conveniently located just 6 minutes from the Bridge via Westside Road and 10 minutes from Downtown Kelowna, this property offers the perfect blend of seclusion and accessibility. Featuring 86 feet of pristine lakefront, the lot is currently being considered for an ambitious design plan, including over 6,000 sq. ft. of luxurious living space, 2 oversized double garages with extra parking on the lot and 5 bedrooms plus a flex room, each with their own private ensuite and walk in closet. Purchase the plans or design your own. Enjoy your own private beach front with potential for an exclusive deep-water dock. Don't miss out on this exclusive opportunity to own a piece of paradise in such a prime location. Schedule your visit today! (id:6769)