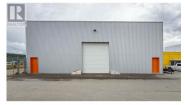

of the Land Land Prime Prime Prime Prime

Industrial endcap in a multi-tenant industrial complex in the North Kelowna Industrial Area. 3,000 SF that features 3 ground-level loading bays with overhead doors that provide drive-thru capabilities. Versatile industrial space with approx. 500 SF of office space including an open work area/entrance, flexible rear work area/staffroom and a washroom. Also includes a large warehouse space of approx. Warehouse has ceiling heights of approx. 18 ft, 3phase power and two washrooms. Unit has access to approx. 3,232 SF of shared secure yard space (with one other tenant), adjoining the east side of the building (at an additional cost). The overall industrial complex is also for sale, which provides an opportunity for an owner-occupier to take-over this unit while generating cash flow from the others. (id:6769)