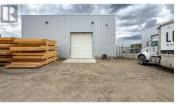

of the Land Land Prime Prime Prime Prime

Industrial endcap in a multi-tenant industrial complex in the North Kelowna Industrial Area. 3,000 SF that features 3 ground-level loading bays with overhead doors that provide drive-thru capabilities. Versatile industrial space with approx. 500 SF of office space including an open work area/entrance, flexible rear work area/staffroom and a washroom. Also includes a large warehouse space of approx. Warehouse has ceiling heights of approx. 18 ft, 3phase power and two washrooms. Unit has access to approx. 3,232 SF of shared secure yard space (with one other tenant), adjoining the east side of the building (at an additional cost). The overall industrial complex is also for sale, which provides an opportunity for an owner-occupier to take-over this unit while generating cash flow from the others. (id:6769)