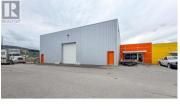

of the Land Land Prime Prime Prime Prime

Industrial endcap in a multi-tenant industrial complex in the North Kelowna Industrial Area. 3,000 SF that features 3 ground-level loading bays with overhead doors that provide drive-thru capabilities. Versatile industrial space with approx. 500 SF of office space including an open work area/entrance, flexible rear work area/staffroom and a washroom. Also includes a large warehouse space of approx. Warehouse has ceiling heights of approx. 18 ft, 3phase power and two washrooms. Unit has access to approx. 3,232 SF of shared secure yard space (with one other tenant), adjoining the east side of the building (at an additional cost). The overall industrial complex is also for sale, which provides an opportunity for an owner-occupier to take-over this unit while generating cash flow from the others. (id:6769)