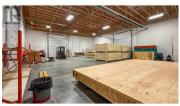

of the Land Land Prime Prime Prime Prime

Industrial endcap in a multi-tenant industrial complex in the North Kelowna Industrial Area. 3,000 SF that features 3 ground-level loading bays with overhead doors that provide drive-thru capabilities. Versatile industrial space with approx. 500 SF of office space including an open work area/entrance, flexible rear work area/staffroom and a washroom. Also includes a large warehouse space of approx. Warehouse has ceiling heights of approx. 18 ft, 3phase power and two washrooms. Unit has access to approx. 3,232 SF of shared secure yard space (with one other tenant), adjoining the east side of the building (at an additional cost). The overall industrial complex is also for sale, which provides an opportunity for an owner-occupier to take-over this unit while generating cash flow from the others. (id:6769)