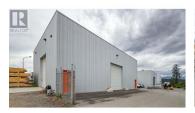

of the Land Land Prime Prime Prime Prime

Industrial endcap in a multi-tenant industrial complex in the North Kelowna Industrial Area. 3,000 SF that features 3 ground-level loading bays with overhead doors that provide drive-thru capabilities. Versatile industrial space with approx. 500 SF of office space including an open work area/entrance, flexible rear work area/staffroom and a washroom. Also includes a large warehouse space of approx. Warehouse has ceiling heights of approx. 18 ft, 3phase power and two washrooms. Unit has access to approx. 3,232 SF of shared secure yard space (with one other tenant), adjoining the east side of the building (at an additional cost). The overall industrial complex is also for sale, which provides an opportunity for an owner-occupier to take-over this unit while generating cash flow from the others. (id:6769)