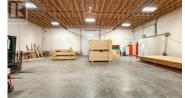

of the Land Land Prime Prime Prime Prime

Industrial endcap in a multi-tenant industrial complex in the North Kelowna Industrial Area. 3,000 SF that features 3 ground-level loading bays with overhead doors that provide drive-thru capabilities. Versatile industrial space with approx. 500 SF of office space including an open work area/entrance, flexible rear work area/staffroom and a washroom. Also includes a large warehouse space of approx. Warehouse has ceiling heights of approx. 18 ft, 3phase power and two washrooms. Unit has access to approx. 3,232 SF of shared secure yard space (with one other tenant), adjoining the east side of the building (at an additional cost). The overall industrial complex is also for sale, which provides an opportunity for an owner-occupier to take-over this unit while generating cash flow from the others. (id:6769)