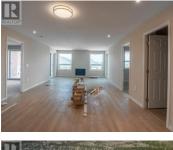

**3362 SKAHA LAKE Road 902 Penticton British Columbia** Main South

\$595,000

Skaha Lake Towers, Phase 3: BRAND NEW & under construction, steel & concrete condos just a few blocks to Skaha Lake & parks! With completion in 2024, now is the time to pick your condo & choose from a selection of finishing colors & upgrade options. Every unit comes with a parking stall, a storage locker, window coverings and all six appliances. This 2 bedroom 2 bathroom plus den North facing unit is 1232 sqft. Enjoy afternoon sunsets and sweeping views of the city and mountains from the bright open concept layout. The kitchen has a large island and plenty of storage. There are two large covered decks - one with natural gas hook-up for a BBQ and perfect for eating and relaxing. There is a gas fireplace, gas fired hot water-on-demand, and forced air heating and cooling. There are several different finishing options to choose from including a list of upgrades. The building will have a recreation room, 2 hot tubs and bike lockers. Price includes net GST. (id:6769)