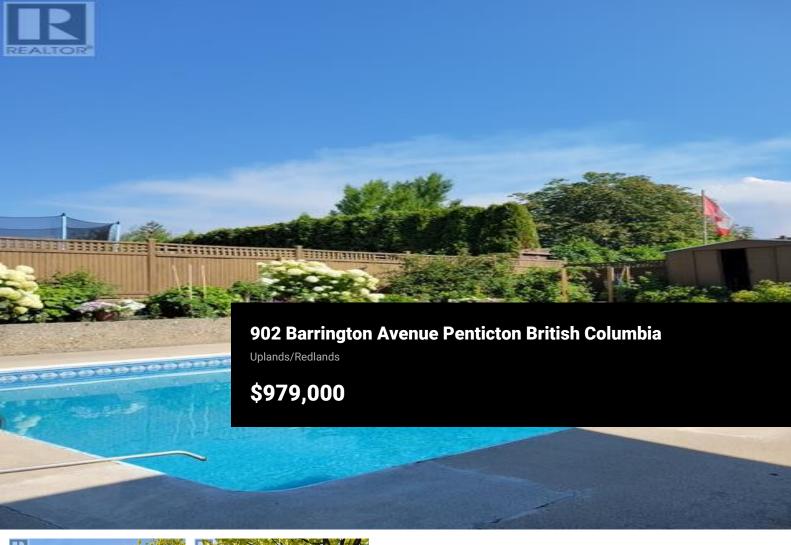

Experience this stunning cedar panabode home where thoughtful design meets natural beauty. The solid cedar construction creates a warm, inviting atmosphere complemented by oak hardwood floors and stylish California shutters throughout. With three bedrooms and two bathrooms, there's ample space for family and guests alike. Outdoor living reaches new heights with the in-ground pool and dedicated dining area--perfect for gatherings of any size. The circular driveway provides both curb appeal and convenience, while the low-maintenance landscaping ensures you'll spend more time enjoying your surroundings than maintaining them. Additional features include generous RV parking for the adventure enthusiasts. This exceptional home truly delivers on every promise. Schedule your viewing today before this rare opportunity disappears! (id:6769)