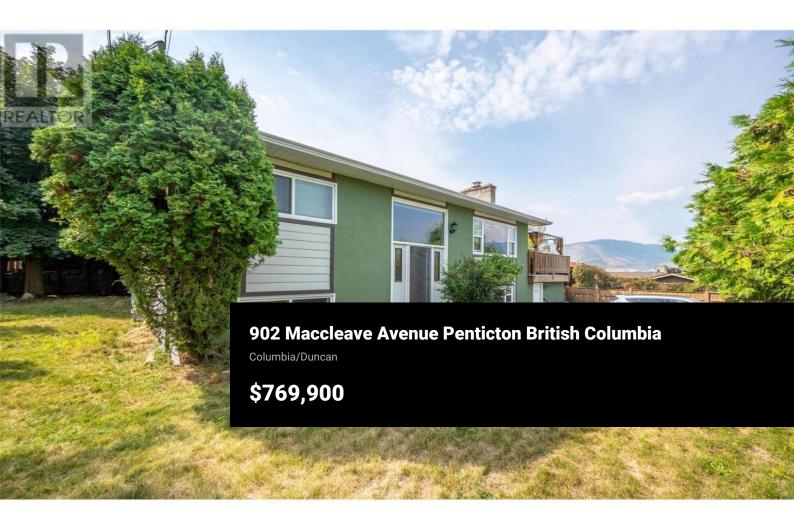

This family home is an ideal setting for raising children. Columbia Elementary School and local sports courts/playground are just a safe, walkable distance away in this friendly residential neighborhood. Additionally, the hospital is conveniently nearby for working professionals. If you envision an Okanagan family home that's perfect for afternoon entertaining, this property features a spacious patio that leads to the side yard and an above-ground pool. Morning coffee, mountain valley views, perfect sunsets and privacy. Situated on a corner lot, it offers potential for future opportunities. With three bedrooms upstairs and a downstairs area, this classic BC box layout ensures maximum functionality. It's a well-loved home that's hard to leave, radiating a warm welcome just for you! (id:6769)