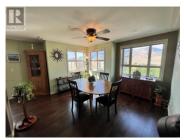

Experience luxury living in this 2 bedroom, 2 bathroom apartment located on the 9th floor in Athens Creek Towers. Situated as a corner unit, this home offers a unique open concept layout with stunning city and airport views from every angle. The abundance of windows flood the space with natural light, creating a bright and airy atmosphere throughout. Step into the modern kitchen equipped with stainless steel appliances and a sleek sit-up bar counter, perfect for entertaining guests. Enjoy the sunrise from the east-facing covered patio, ideal for sipping your morning coffee while taking in the panoramic views. This unit also features a cozy gas fireplace in the living room, creating a warm and inviting ambiance. Unwind in the spa-like jetted tub in the ensuite bathroom, and store your wardrobe in the spacious walk-in closet off the master bedroom. Convenience is key with secure underground parking, storage locker, an exercise room within the building, and a putting green onsite for leisure activities. Whether you're a fitness enthusiast or a golf lover, this property has something for everyone. With no age restrictions and small pets allowed, this apartment offers a welcoming community for all residents. (id:6769)