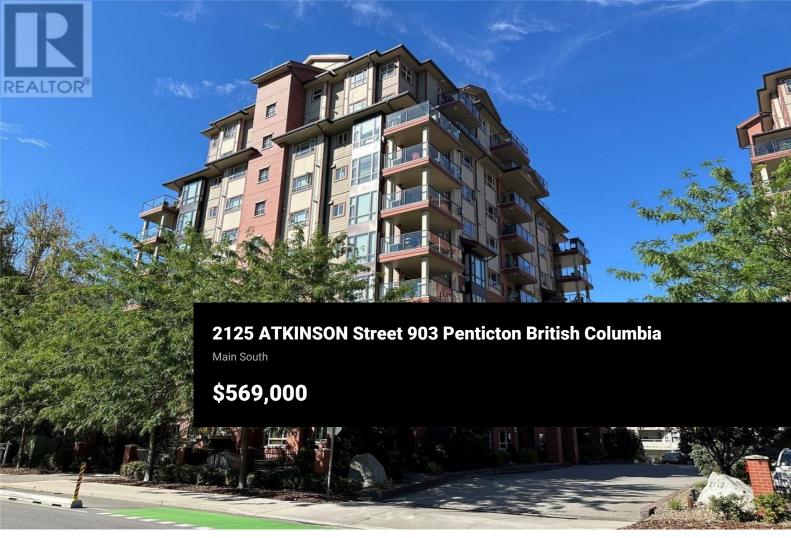

Experience luxury living in this 2 bedroom, 2 bathroom apartment located on the 9th floor in Athens Creek Towers. Situated as a corner unit, this home offers a unique open concept layout with stunning city and airport views from every angle. The abundance of windows flood the space with natural light, creating a bright and airy atmosphere throughout. Step into the modern kitchen equipped with stainless steel appliances and a sleek sit-up bar counter, perfect for entertaining guests. Enjoy the sunrise from the east-facing covered patio, ideal for sipping your morning coffee while taking in the panoramic views. This unit also features a cozy gas fireplace in the living room, creating a warm and inviting ambiance. Unwind in the spa-like jetted tub in the ensuite bathroom, and store your wardrobe in the spacious walk-in closet off the master bedroom. Convenience is key with secure underground parking, storage locker, an exercise room within the building, and a putting green onsite for leisure activities. Whether you're a fitness enthusiast or a golf lover, this property has something for everyone. With no age restrictions and small pets allowed, this apartment offers a welcoming community for all residents. (id:6769)