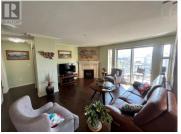

Experience luxury living in this 2 bedroom, 2 bathroom apartment located on the 9th floor in Athens Creek Towers. Situated as a corner unit, this home offers a unique open concept layout with stunning city and airport views from every angle. The abundance of windows flood the space with natural light, creating a bright and airy atmosphere throughout. Step into the modern kitchen equipped with stainless steel appliances and a sleek sit-up bar counter, perfect for entertaining guests. Enjoy the sunrise from the east-facing covered patio, ideal for sipping your morning coffee while taking in the panoramic views. This unit also features a cozy gas fireplace in the living room, creating a warm and inviting ambiance. Unwind in the spa-like jetted tub in the ensuite bathroom, and store your wardrobe in the spacious walk-in closet off the master bedroom. Convenience is key with secure underground parking, storage locker, an exercise room within the building, and a putting green onsite for leisure activities. Whether you're a fitness enthusiast or a golf lover, this property has something for everyone. With no age restrictions and small pets allowed, this apartment offers a welcoming community for all residents. (id:6769)