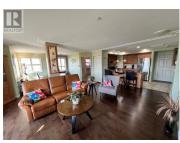

Experience luxury living in this 2 bedroom, 2 bathroom apartment located on the 9th floor in Athens Creek Towers. Situated as a corner unit, this home offers a unique open concept layout with stunning city and airport views from every angle. The abundance of windows flood the space with natural light, creating a bright and airy atmosphere throughout. Step into the modern kitchen equipped with stainless steel appliances and a sleek sit-up bar counter, perfect for entertaining guests. Enjoy the sunrise from the east-facing covered patio, ideal for sipping your morning coffee while taking in the panoramic views. This unit also features a cozy gas fireplace in the living room, creating a warm and inviting ambiance. Unwind in the spa-like jetted tub in the ensuite bathroom, and store your wardrobe in the spacious walk-in closet off the master bedroom. Convenience is key with secure underground parking, storage locker, an exercise room within the building, and a putting green onsite for leisure activities. Whether you're a fitness enthusiast or a golf lover, this property has something for everyone. With no age restrictions and small pets allowed, this apartment offers a welcoming community for all residents. (id:6769)