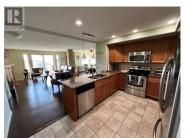

Experience luxury living in this 2 bedroom, 2 bathroom apartment located on the 9th floor in Athens Creek Towers. Situated as a corner unit, this home offers a unique open concept layout with stunning city and airport views from every angle. The abundance of windows flood the space with natural light, creating a bright and airy atmosphere throughout. Step into the modern kitchen equipped with stainless steel appliances and a sleek sit-up bar counter, perfect for entertaining guests. Enjoy the sunrise from the east-facing covered patio, ideal for sipping your morning coffee while taking in the panoramic views. This unit also features a cozy gas fireplace in the living room, creating a warm and inviting ambiance. Unwind in the spa-like jetted tub in the ensuite bathroom, and store your wardrobe in the spacious walk-in closet off the master bedroom. Convenience is key with secure underground parking, storage locker, an exercise room within the building, and a putting green onsite for leisure activities. Whether you're a fitness enthusiast or a golf lover, this property has something for everyone. With no age restrictions and small pets allowed, this apartment offers a welcoming community for all residents. (id:6769)