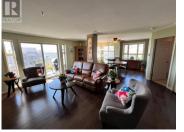

Experience luxury living in this 2 bedroom, 2 bathroom apartment located on the 9th floor in Athens Creek Towers. Situated as a corner unit, this home offers a unique open concept layout with stunning city and airport views from every angle. The abundance of windows flood the space with natural light, creating a bright and airy atmosphere throughout. Step into the modern kitchen equipped with stainless steel appliances and a sleek sit-up bar counter, perfect for entertaining guests. Enjoy the sunrise from the east-facing covered patio, ideal for sipping your morning coffee while taking in the panoramic views. This unit also features a cozy gas fireplace in the living room, creating a warm and inviting ambiance. Unwind in the spa-like jetted tub in the ensuite bathroom, and store your wardrobe in the spacious walk-in closet off the master bedroom. Convenience is key with secure underground parking, storage locker, an exercise room within the building, and a putting green onsite for leisure activities. Whether you're a fitness enthusiast or a golf lover, this property has something for everyone. With no age restrictions and small pets allowed, this apartment offers a welcoming community for all residents. (id:6769)