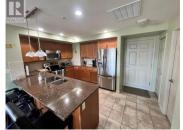

Experience luxury living in this 2 bedroom, 2 bathroom apartment located on the 9th floor in Athens Creek Towers. Situated as a corner unit, this home offers a unique open concept layout with stunning city and airport views from every angle. The abundance of windows flood the space with natural light, creating a bright and airy atmosphere throughout. Step into the modern kitchen equipped with stainless steel appliances and a sleek sit-up bar counter, perfect for entertaining guests. Enjoy the sunrise from the east-facing covered patio, ideal for sipping your morning coffee while taking in the panoramic views. This unit also features a cozy gas fireplace in the living room, creating a warm and inviting ambiance. Unwind in the spa-like jetted tub in the ensuite bathroom, and store your wardrobe in the spacious walk-in closet off the master bedroom. Convenience is key with secure underground parking, storage locker, an exercise room within the building, and a putting green onsite for leisure activities. Whether you're a fitness enthusiast or a golf lover, this property has something for everyone. With no age restrictions and small pets allowed, this apartment offers a welcoming community for all residents. (id:6769)