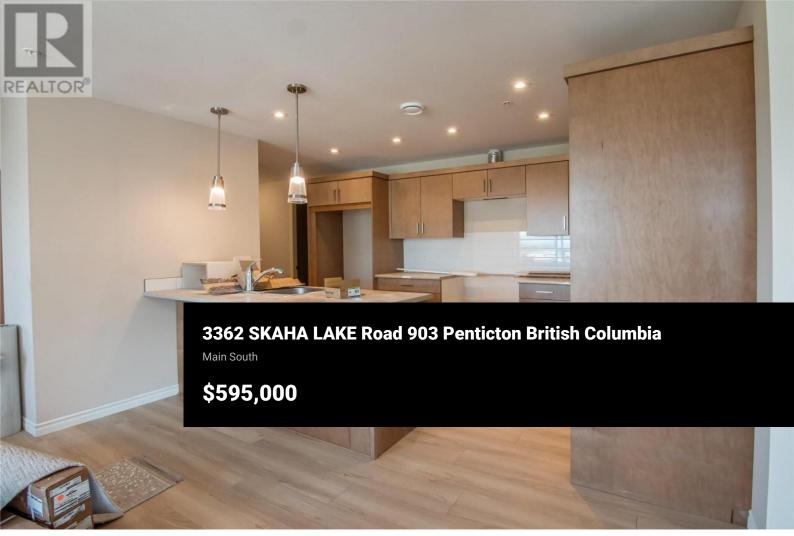

Skaha Lake Towers, Phase 3: BRAND NEW & under construction, steel & concrete condos just a few blocks to Skaha Lake & parks! With completion in 2024, now is the time to pick your condo & choose from a selection of finishing colors & upgrade options. Every unit comes with a parking stall, a storage locker, window coverings and all six appliances. This 2 bedroom 2 bathroom plus den North-West facing unit is 1212 sqft. Enjoy afternoon sunsets and views of the city and mountains from the bright open concept layout. The kitchen has a large island and plenty of storage. The large covered deck with natural gas hook-up for a BBQ is north facing and perfect for eating and relaxing. There is a gas fireplace, gas fired hot water-on-demand, and forced air heating and cooling. There are several different finishing options to choose from including a list of upgrades. The building will have a recreation room, 2 hot tubs and bike lockers. Price includes net GST. (id:6769)