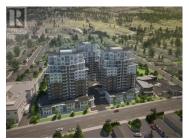

Skaha Lake Towers, Phase 3: BRAND NEW & under construction, steel & concrete condos just a few blocks to Skaha Lake & parks! With completion in 2024, now is the time to pick your condo & choose from a selection of finishing colors & upgrade options. Every unit comes with a parking stall, a storage locker, window coverings and all six appliances. This 2 bedroom 2 bathroom plus den North-West facing unit is 1212 sqft. Enjoy afternoon sunsets and views of the city and mountains from the bright open concept layout. The kitchen has a large island and plenty of storage. The large covered deck with natural gas hook-up for a BBQ is north facing and perfect for eating and relaxing. There is a gas fireplace, gas fired hot water-on-demand, and forced air heating and cooling. There are several different finishing options to choose from including a list of upgrades. The building will have a recreation room, 2 hot tubs and bike lockers. Price includes net GST. (id:6769)