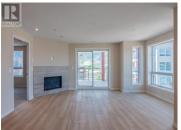

Skaha Lake Towers, Phase 3: BRAND NEW & under construction, steel & concrete condos just a few blocks to Skaha Lake & parks! With completion in 2024, now is the time to pick your condo & choose from a selection of finishing colors & upgrade options. Every unit comes with a parking stall, a storage locker, window coverings and all six appliances. This 2 bedroom 2 bathroom plus den North-West facing unit is 1212 sqft. Enjoy afternoon sunsets and views of the city and mountains from the bright open concept layout. The kitchen has a large island and plenty of storage. The large covered deck with natural gas hook-up for a BBQ is north facing and perfect for eating and relaxing. There is a gas fireplace, gas fired hot water-on-demand, and forced air heating and cooling. There are several different finishing options to choose from including a list of upgrades. The building will have a recreation room, 2 hot tubs and bike lockers. Price includes net GST. (id:6769)