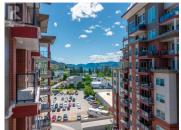

Skaha Lake Towers, Phase 3: BRAND NEW & under construction, steel & concrete condos just a few blocks to Skaha Lake & parks! With completion in 2024, now is the time to pick your condo & choose from a selection of finishing colors & upgrade options. Every unit comes with a parking stall, a storage locker, window coverings and all six appliances. This 2 bedroom 2 bathroom plus den North-West facing unit is 1212 sqft. Enjoy afternoon sunsets and views of the city and mountains from the bright open concept layout. The kitchen has a large island and plenty of storage. The large covered deck with natural gas hook-up for a BBQ is north facing and perfect for eating and relaxing. There is a gas fireplace, gas fired hot water-on-demand, and forced air heating and cooling. There are several different finishing options to choose from including a list of upgrades. The building will have a recreation room, 2 hot tubs and bike lockers. Price includes net GST. (id:6769)