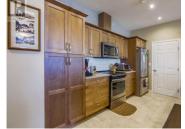

Below Assessed Value! Stunning Skaha Lake views and a spacious layout in Phase 1 of the Skaha Lake Towers! At 1346sqft this generously sized unit has two bedrooms, two bathrooms, a den and a very open and flexible layout. As your enter the suite you'll find a well appointed foyer with closet space, and then you step into the spacious great room style kitchen, living and dining room. Complete with hardwood floors, 9' ceilings, gas fireplace, beautiful West facing views, and double patio doors out to two separate decks its an impressive space! The lovely maple kitchen has guartz counters, stainless steel appliances, and a huge peninsula that could set 6 stools for entertaining. Theres also a laundry rm with extra storage, and the efficient gas hot water on demand unit. The large dining area can accommodate all your friends and family and this living room layout really lets you bring any furniture you desire. The office/den is perfect for someone who works from home or wants a separate hobby space, plus there's a large guest room and a full guest bathroom. The primary suite enjoys a walk in closet, deck access, and a gorgeous ensuite with quartz counters and double sinks. This quiet concrete and steel building is situated just a stroll away from Skaha Lake and its beautiful parks, beaches, and trails plus eateries and shops. Theres added convenience with your storage locker on ...