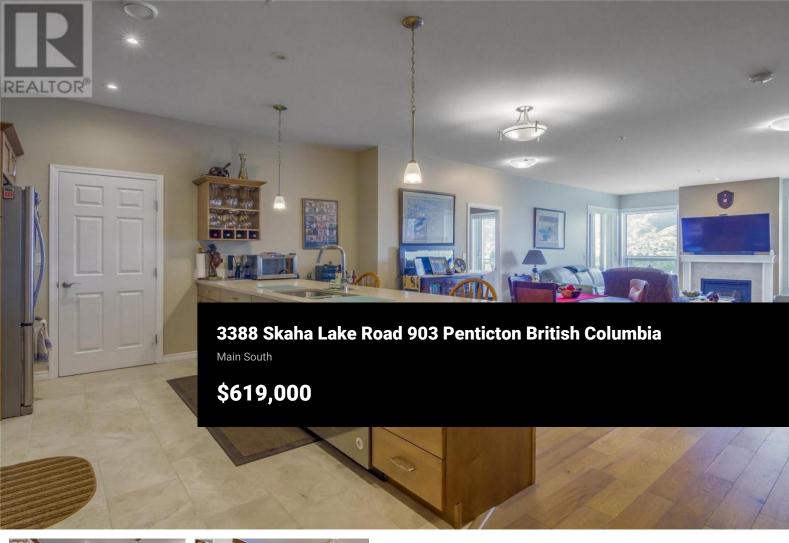

Below Assessed Value! Stunning Skaha Lake views and a spacious layout in Phase 1 of the Skaha Lake Towers! At 1346sqft this generously sized unit has two bedrooms, two bathrooms, a den and a very open and flexible layout. As your enter the suite you'll find a well appointed foyer with closet space, and then you step into the spacious great room style kitchen, living and dining room. Complete with hardwood floors, 9' ceilings, gas fireplace, beautiful West facing views, and double patio doors out to two separate decks its an impressive space! The lovely maple kitchen has guartz counters, stainless steel appliances, and a huge peninsula that could set 6 stools for entertaining. Theres also a laundry rm with extra storage, and the efficient gas hot water on demand unit. The large dining area can accommodate all your friends and family and this living room layout really lets you bring any furniture you desire. The office/den is perfect for someone who works from home or wants a separate hobby space, plus there's a large guest room and a full guest bathroom. The primary suite enjoys a walk in closet, deck access, and a gorgeous ensuite with quartz counters and double sinks. This quiet concrete and steel building is situated just a stroll away from Skaha Lake and its beautiful parks, beaches, and trails plus eateries and shops. Theres added convenience with your storage locker on ...