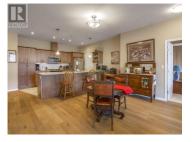

Below Assessed Value! Stunning Skaha Lake views and a spacious layout in Phase 1 of the Skaha Lake Towers! At 1346sqft this generously sized unit has two bedrooms, two bathrooms, a den and a very open and flexible layout. As your enter the suite you'll find a well appointed foyer with closet space, and then you step into the spacious great room style kitchen, living and dining room. Complete with hardwood floors, 9' ceilings, gas fireplace, beautiful West facing views, and double patio doors out to two separate decks its an impressive space! The lovely maple kitchen has guartz counters, stainless steel appliances, and a huge peninsula that could set 6 stools for entertaining. Theres also a laundry rm with extra storage, and the efficient gas hot water on demand unit. The large dining area can accommodate all your friends and family and this living room layout really lets you bring any furniture you desire. The office/den is perfect for someone who works from home or wants a separate hobby space, plus there's a large guest room and a full guest bathroom. The primary suite enjoys a walk in closet, deck access, and a gorgeous ensuite with quartz counters and double sinks. This quiet concrete and steel building is situated just a stroll away from Skaha Lake and its beautiful parks, beaches, and trails plus eateries and shops. Theres added convenience with your storage locker on ...