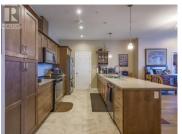

Below Assessed Value! Stunning Skaha Lake views and a spacious layout in Phase 1 of the Skaha Lake Towers! At 1346sqft this generously sized unit has two bedrooms, two bathrooms, a den and a very open and flexible layout. As your enter the suite you'll find a well appointed foyer with closet space, and then you step into the spacious great room style kitchen, living and dining room. Complete with hardwood floors, 9' ceilings, gas fireplace, beautiful West facing views, and double patio doors out to two separate decks its an impressive space! The lovely maple kitchen has guartz counters, stainless steel appliances, and a huge peninsula that could set 6 stools for entertaining. Theres also a laundry rm with extra storage, and the efficient gas hot water on demand unit. The large dining area can accommodate all your friends and family and this living room layout really lets you bring any furniture you desire. The office/den is perfect for someone who works from home or wants a separate hobby space, plus there's a large guest room and a full guest bathroom. The primary suite enjoys a walk in closet, deck access, and a gorgeous ensuite with quartz counters and double sinks. This quiet concrete and steel building is situated just a stroll away from Skaha Lake and its beautiful parks, beaches, and trails plus eateries and shops. Theres added convenience with your storage locker on ...