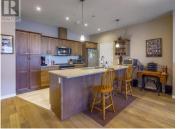

Below Assessed Value! Stunning Skaha Lake views and a spacious layout in Phase 1 of the Skaha Lake Towers! At 1346sqft this generously sized unit has two bedrooms, two bathrooms, a den and a very open and flexible layout. As your enter the suite you'll find a well appointed foyer with closet space, and then you step into the spacious great room style kitchen, living and dining room. Complete with hardwood floors, 9' ceilings, gas fireplace, beautiful West facing views, and double patio doors out to two separate decks its an impressive space! The lovely maple kitchen has guartz counters, stainless steel appliances, and a huge peninsula that could set 6 stools for entertaining. Theres also a laundry rm with extra storage, and the efficient gas hot water on demand unit. The large dining area can accommodate all your friends and family and this living room layout really lets you bring any furniture you desire. The office/den is perfect for someone who works from home or wants a separate hobby space, plus there's a large guest room and a full guest bathroom. The primary suite enjoys a walk in closet, deck access, and a gorgeous ensuite with quartz counters and double sinks. This quiet concrete and steel building is situated just a stroll away from Skaha Lake and its beautiful parks, beaches, and trails plus eateries and shops. Theres added convenience with your storage locker on ...