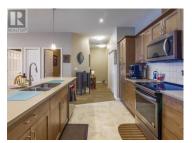

Below Assessed Value! Stunning Skaha Lake views and a spacious layout in Phase 1 of the Skaha Lake Towers! At 1346sqft this generously sized unit has two bedrooms, two bathrooms, a den and a very open and flexible layout. As your enter the suite you'll find a well appointed foyer with closet space, and then you step into the spacious great room style kitchen, living and dining room. Complete with hardwood floors, 9' ceilings, gas fireplace, beautiful West facing views, and double patio doors out to two separate decks its an impressive space! The lovely maple kitchen has guartz counters, stainless steel appliances, and a huge peninsula that could set 6 stools for entertaining. Theres also a laundry rm with extra storage, and the efficient gas hot water on demand unit. The large dining area can accommodate all your friends and family and this living room layout really lets you bring any furniture you desire. The office/den is perfect for someone who works from home or wants a separate hobby space, plus there's a large guest room and a full guest bathroom. The primary suite enjoys a walk in closet, deck access, and a gorgeous ensuite with quartz counters and double sinks. This quiet concrete and steel building is situated just a stroll away from Skaha Lake and its beautiful parks, beaches, and trails plus eateries and shops. Theres added convenience with your storage locker on ...