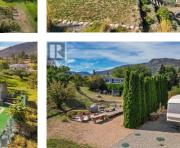

## \$1,099,900

TO

CLICK TO VIEW VIDEO: This versatile West Bench property with lake and valley views has many options. Sitting on nearly 1.25 acres, this 2,200 sf 4-bedroom, 2-bathroom home delivers space to dream big, which is hard to find. Inside you will be greeted by large, light-filled windows offering stunning views of the Okanagan Valley? from your living room. The wraparound deck invites you to soak in the scenery. The property offers a large outdoor pool with a charming cabana. Many covered areas to seek shade are perfect for entertaining or relaxing on those warm summer days. Garden enthusiasts will love an abundance of space to cultivate their own produce. The fully finished basement opens the door to Airbnb income or a multi-generational living setup. Additional parking ensures you'll never run out of room for guests, toys, or projects. The RV hookup and parking area is located away from the house for everyone's comfort. This home has undergone partial updates and offers the perfect setup for a family home, investment property, or a combination of both. ?Whether you're hosting guests or stargazing on those peaceful evenings, this home delivers. Don't miss out - contact us today for a private viewing! (id:6769)