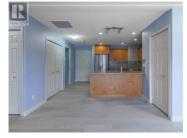

Welcome to this beautiful two bedroom, two bathroom, plus den, sub penthouse at the Athens Creek Towers! This floorplan rarely comes available and is 1385sqft situated on the North East corner of Phase 2 with sweeping views across the city. With bright open spaces, windows in two directions, this unit feels very bright and inviting and homey. As your enter the suite the large kitchen features warm maple shaker cabinets, quartz style counters, stainless steel appliances, and a great layout with peninsula for stool seating. The den to your right is a large space that could be a tv room, office, or extra spot for guests when they visit. The expansive living and dining room has the same light laminate floors throughout the unit, stylish fireplace, bright paint, a large dining area and a huge living room with access out to the deck. The unit continues with a large guest bedroom and full bathroom, and a beautiful primary suite that has its own deck, a walk in closet, and large ensuite. This centrally located, steel and concrete building allow you to walk to amenities like cherry lane mall and shops, is close to parks and a quite drive to either end of town. The unit has a storage locker and a spot to park in the secure underground garage, rentals are allowed, no age restriction, and 2 dogs or 2 cats or one of each allowed\* (with a 25 inch to shoulder height restriction on dogs.) ...