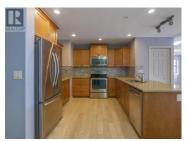

Welcome to this beautiful two bedroom, two bathroom, plus den, sub penthouse at the Athens Creek Towers! This floorplan rarely comes available and is 1385sqft situated on the North East corner of Phase 2 with sweeping views across the city. With bright open spaces, windows in two directions, this unit feels very bright and inviting and homey. As your enter the suite the large kitchen features warm maple shaker cabinets, quartz style counters, stainless steel appliances, and a great layout with peninsula for stool seating. The den to your right is a large space that could be a tv room, office, or extra spot for guests when they visit. The expansive living and dining room has the same light laminate floors throughout the unit, stylish fireplace, bright paint, a large dining area and a huge living room with access out to the deck. The unit continues with a large guest bedroom and full bathroom, and a beautiful primary suite that has its own deck, a walk in closet, and large ensuite. This centrally located, steel and concrete building allow you to walk to amenities like cherry lane mall and shops, is close to parks and a quite drive to either end of town. The unit has a storage locker and a spot to park in the secure underground garage, rentals are allowed, no age restriction, and 2 dogs or 2 cats or one of each allowed\* (with a 25 inch to shoulder height restriction on dogs.) ...