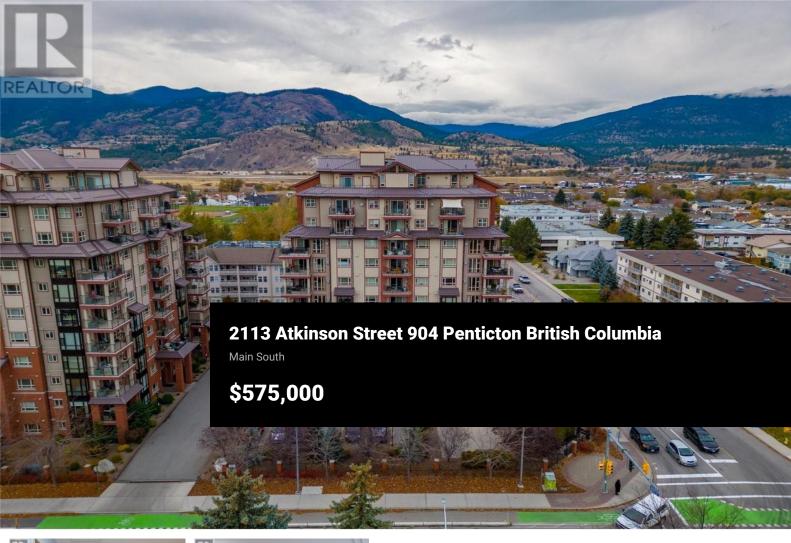

Welcome to this beautiful two bedroom, two bathroom, plus den, sub penthouse at the Athens Creek Towers! This floorplan rarely comes available and is 1385sqft situated on the North East corner of Phase 2 with sweeping views across the city. With bright open spaces, windows in two directions, this unit feels very bright and inviting and homey. As your enter the suite the large kitchen features warm maple shaker cabinets, quartz style counters, stainless steel appliances, and a great layout with peninsula for stool seating. The den to your right is a large space that could be a tv room, office, or extra spot for guests when they visit. The expansive living and dining room has the same light laminate floors throughout the unit, stylish fireplace, bright paint, a large dining area and a huge living room with access out to the deck. The unit continues with a large guest bedroom and full bathroom, and a beautiful primary suite that has its own deck, a walk in closet, and large ensuite. This centrally located, steel and concrete building allow you to walk to amenities like cherry lane mall and shops, is close to parks and a quite drive to either end of town. The unit has a storage locker and a spot to park in the secure underground garage, rentals are allowed, no age restriction, and 2 dogs or 2 cats or one of each allowed\* (with a 25 inch to shoulder height restriction on dogs.) ...