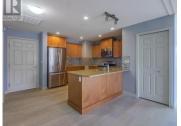

Welcome to this beautiful two bedroom, two bathroom, plus den, sub penthouse at the Athens Creek Towers! This floorplan rarely comes available and is 1385sqft situated on the North East corner of Phase 2 with sweeping views across the city. With bright open spaces, windows in two directions, this unit feels very bright and inviting and homey. As your enter the suite the large kitchen features warm maple shaker cabinets, quartz style counters, stainless steel appliances, and a great layout with peninsula for stool seating. The den to your right is a large space that could be a tv room, office, or extra spot for guests when they visit. The expansive living and dining room has the same light laminate floors throughout the unit, stylish fireplace, bright paint, a large dining area and a huge living room with access out to the deck. The unit continues with a large guest bedroom and full bathroom, and a beautiful primary suite that has its own deck, a walk in closet, and large ensuite. This centrally located, steel and concrete building allow you to walk to amenities like cherry lane mall and shops, is close to parks and a quite drive to either end of town. The unit has a storage locker and a spot to park in the secure underground garage, rentals are allowed, no age restriction, and 2 dogs or 2 cats or one of each allowed\* (with a 25 inch to shoulder height restriction on dogs.) ...