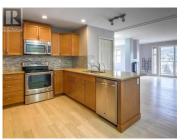

Welcome to this beautiful two bedroom, two bathroom, plus den, sub penthouse at the Athens Creek Towers! This floorplan rarely comes available and is 1385sqft situated on the North East corner of Phase 2 with sweeping views across the city. With bright open spaces, windows in two directions, this unit feels very bright and inviting and homey. As your enter the suite the large kitchen features warm maple shaker cabinets, quartz style counters, stainless steel appliances, and a great layout with peninsula for stool seating. The den to your right is a large space that could be a tv room, office, or extra spot for guests when they visit. The expansive living and dining room has the same light laminate floors throughout the unit, stylish fireplace, bright paint, a large dining area and a huge living room with access out to the deck. The unit continues with a large guest bedroom and full bathroom, and a beautiful primary suite that has its own deck, a walk in closet, and large ensuite. This centrally located, steel and concrete building allow you to walk to amenities like cherry lane mall and shops, is close to parks and a quite drive to either end of town. The unit has a storage locker and a spot to park in the secure underground garage, rentals are allowed, no age restriction, and 2 dogs or 2 cats or one of each allowed\* (with a 25 inch to shoulder height restriction on dogs.) ...