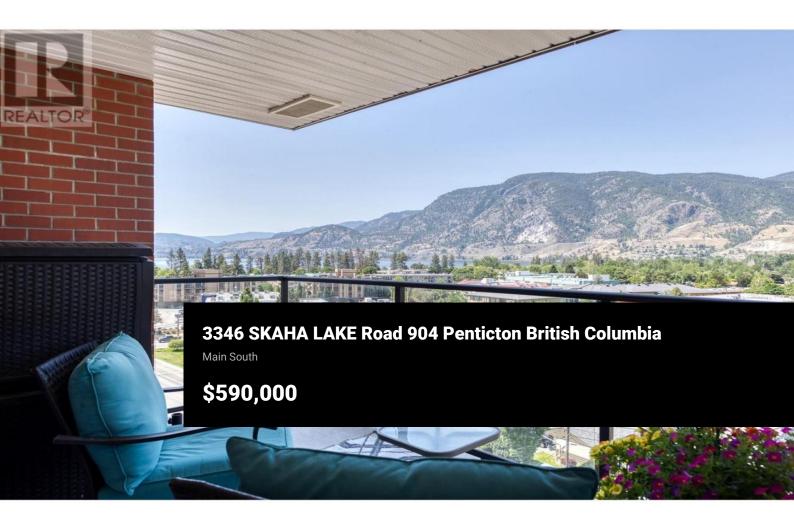

Well appointed 9th Floor Condo Steps from Skaha Beach. Immediate Possession Available! Discover upscale living with breathtaking views of Skaha Lake & the surrounding mountains in this beautiful 9th floor, west facing unit. Spanning 1,233 sqft, this 2bd, 2bth condo + den offers modern style & comfort. The open concept living, dining, & kitchen area is flooded with natural light, creating a welcoming space for relaxation or entertaining, all with the breathtaking backdrop of Skaha Lake. Cozy up by the gas fireplace or step outside to enjoy 2 covered decks, 1 with serene lake & mountain views, & the other ready for outdoor grilling with gas BBQ hookup. The unique vantage point also lets you take in beautiful sunsets & watch planes come & go from Penticton Airport. The chef's kitchen features updated stainless steel appliances, a large island with quartz countertops, & a pantry with a stackable washer & dryer. Designed for privacy, the 2 bdrms are positioned on opposite sides of the unit. The primary suite boasts a walk in closet, an ensuite with a double vanity, walk in shower, & direct access to a private deck. This 2020 built, concrete & steel building offers year round comfort with central heating, cooling, & on demand hot water. Secured covered parking, same floor storage locker, secured bike room, & 2 elevators. No age restrictions, 2 pets allowed with restrictions. All m...