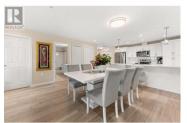

Well appointed 9th Floor Condo Steps from Skaha Beach. Immediate Possession Available! Discover upscale living with breathtaking views of Skaha Lake & the surrounding mountains in this beautiful 9th floor, west facing unit. Spanning 1,233 sqft, this 2bd, 2bth condo + den offers modern style & comfort. The open concept living, dining, & kitchen area is flooded with natural light, creating a welcoming space for relaxation or entertaining, all with the breathtaking backdrop of Skaha Lake. Cozy up by the gas fireplace or step outside to enjoy 2 covered decks, 1 with serene lake & mountain views, & the other ready for outdoor grilling with gas BBQ hookup. The unique vantage point also lets you take in beautiful sunsets & watch planes come & go from Penticton Airport. The chef's kitchen features updated stainless steel appliances, a large island with quartz countertops, & a pantry with a stackable washer & dryer. Designed for privacy, the 2 bdrms are positioned on opposite sides of the unit. The primary suite boasts a walk in closet, an ensuite with a double vanity, walk in shower, & direct access to a private deck. This 2020 built, concrete & steel building offers year round comfort with central heating, cooling, & on demand hot water. Secured covered parking, same floor storage locker, secured bike room, & 2 elevators. No age restrictions, 2 pets allowed with restrictions. All m...