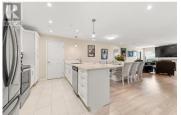

Well appointed 9th Floor Condo Steps from Skaha Beach. Immediate Possession Available! Discover upscale living with breathtaking views of Skaha Lake & the surrounding mountains in this beautiful 9th floor, west facing unit. Spanning 1,233 sqft, this 2bd, 2bth condo + den offers modern style & comfort. The open concept living, dining, & kitchen area is flooded with natural light, creating a welcoming space for relaxation or entertaining, all with the breathtaking backdrop of Skaha Lake. Cozy up by the gas fireplace or step outside to enjoy 2 covered decks, 1 with serene lake & mountain views, & the other ready for outdoor grilling with gas BBQ hookup. The unique vantage point also lets you take in beautiful sunsets & watch planes come & go from Penticton Airport. The chef's kitchen features updated stainless steel appliances, a large island with quartz countertops, & a pantry with a stackable washer & dryer. Designed for privacy, the 2 bdrms are positioned on opposite sides of the unit. The primary suite boasts a walk in closet, an ensuite with a double vanity, walk in shower, & direct access to a private deck. This 2020 built, concrete & steel building offers year round comfort with central heating, cooling, & on demand hot water. Secured covered parking, same floor storage locker, secured bike room, & 2 elevators. No age restrictions, 2 pets allowed with restrictions. All m...