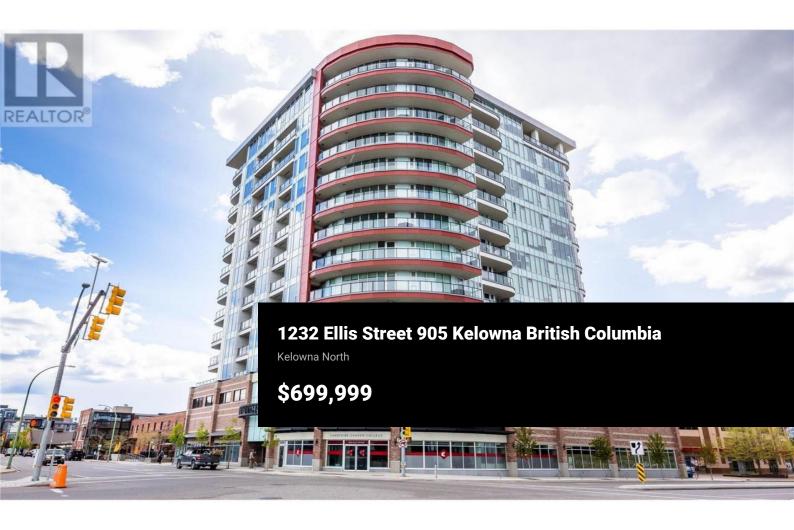

Discover the epitome of luxury living at Ellis Parc, where sophisticated elegance meets urban convenience in the heart of Kelowna's dynamic downtown cultural district. Nestled on the 9th floor, this exquisite 2-bed + den, 2.5-bath condo offers breathtaking panoramic views of Okanagan Lake and Knox Mountain from its expansive 366 sq.ft. wraparound deck. This pristine unit features an open-concept layout, 9 ft ceilings, and floor-to-ceiling windows, bathing the space in natural light. The sleek, modern kitchen is a culinary haven, showcasing high-gloss cabinets, stainless steel Kitchenaid appliances, quartz countertops, under-cabinet lighting, and a generous island ideal for entertaining. Designed with privacy in mind, the bedrooms are strategically placed on opposite ends of the condo. The master suite is a tranquil retreat, complemented by an elegant ensuite bath. Ellis Parc offers an unparalleled downtown lifestyle, with Kelowna's finest beaches, parks, restaurants, and entertainment venues just steps away. Enjoy the convenience of an onsite fitness centre, and the flexibility of a pet and rental-friendly policy, welcoming one cat or dog without size or breed restrictions. This exceptional newer build offers GST paid, one parking stall, and a storage locker. Whether you're seeking a luxury downtown condo or a savvy investment, Ellis Parc exceeds expectations. Don't miss thi...