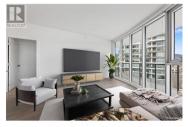

Discover the epitome of luxury living at Ellis Parc, where sophisticated elegance meets urban convenience in the heart of Kelowna's dynamic downtown cultural district. Nestled on the 9th floor, this exquisite 2-bed + den, 2.5-bath condo offers breathtaking panoramic views of Okanagan Lake and Knox Mountain from its expansive 366 sq.ft. wraparound deck. This pristine unit features an open-concept layout, 9 ft ceilings, and floor-to-ceiling windows, bathing the space in natural light. The sleek, modern kitchen is a culinary haven, showcasing high-gloss cabinets, stainless steel Kitchenaid appliances, quartz countertops, under-cabinet lighting, and a generous island ideal for entertaining. Designed with privacy in mind, the bedrooms are strategically placed on opposite ends of the condo. The master suite is a tranquil retreat, complemented by an elegant ensuite bath. Ellis Parc offers an unparalleled downtown lifestyle, with Kelowna's finest beaches, parks, restaurants, and entertainment venues just steps away. Enjoy the convenience of an onsite fitness centre, and the flexibility of a pet and rental-friendly policy, welcoming one cat or dog without size or breed restrictions. This exceptional newer build offers GST paid, one parking stall, and a storage locker. Whether you're seeking a luxury downtown condo or a savvy investment, Ellis Parc exceeds expectations. Don't miss thi...