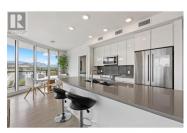

Discover the epitome of luxury living at Ellis Parc, where sophisticated elegance meets urban convenience in the heart of Kelowna's dynamic downtown cultural district. Nestled on the 9th floor, this exquisite 2-bed + den, 2.5-bath condo offers breathtaking panoramic views of Okanagan Lake and Knox Mountain from its expansive 366 sq.ft. wraparound deck. This pristine unit features an open-concept layout, 9 ft ceilings, and floor-to-ceiling windows, bathing the space in natural light. The sleek, modern kitchen is a culinary haven, showcasing high-gloss cabinets, stainless steel Kitchenaid appliances, quartz countertops, under-cabinet lighting, and a generous island ideal for entertaining. Designed with privacy in mind, the bedrooms are strategically placed on opposite ends of the condo. The master suite is a tranquil retreat, complemented by an elegant ensuite bath. Ellis Parc offers an unparalleled downtown lifestyle, with Kelowna's finest beaches, parks, restaurants, and entertainment venues just steps away. Enjoy the convenience of an onsite fitness centre, and the flexibility of a pet and rental-friendly policy, welcoming one cat or dog without size or breed restrictions. This exceptional newer build offers GST paid, one parking stall, and a storage locker. Whether you're seeking a luxury downtown condo or a savvy investment, Ellis Parc exceeds expectations. Don't miss thi...