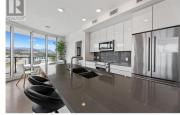

Discover the epitome of luxury living at Ellis Parc, where sophisticated elegance meets urban convenience in the heart of Kelowna's dynamic downtown cultural district. Nestled on the 9th floor, this exquisite 2-bed + den, 2.5-bath condo offers breathtaking panoramic views of Okanagan Lake and Knox Mountain from its expansive 366 sq.ft. wraparound deck. This pristine unit features an open-concept layout, 9 ft ceilings, and floor-to-ceiling windows, bathing the space in natural light. The sleek, modern kitchen is a culinary haven, showcasing high-gloss cabinets, stainless steel Kitchenaid appliances, quartz countertops, under-cabinet lighting, and a generous island ideal for entertaining. Designed with privacy in mind, the bedrooms are strategically placed on opposite ends of the condo. The master suite is a tranquil retreat, complemented by an elegant ensuite bath. Ellis Parc offers an unparalleled downtown lifestyle, with Kelowna's finest beaches, parks, restaurants, and entertainment venues just steps away. Enjoy the convenience of an onsite fitness centre, and the flexibility of a pet and rental-friendly policy, welcoming one cat or dog without size or breed restrictions. This exceptional newer build offers GST paid, one parking stall, and a storage locker. Whether you're seeking a luxury downtown condo or a savvy investment, Ellis Parc exceeds expectations. Don't miss thi...