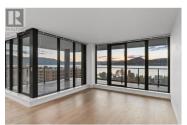

Phone: (250) 862-1234 http://www.jesseeast.com/

pool, hot tub, and expansive terrace. (id:6769)

SOPA SQUARE | Impeccable 9th floor SW corner unit! 2 parking stalls with separate charging stations - very close to the elevator. Absolutely stunning lake, mountain and city views can be enjoyed from the sprawling wrap around deck. Partially covered allows use throughout the seasons with ample space for dining, lounging and entertaining. Wide open concept main living area showcases floor to ceiling windows, new hardwood flooring and paint throughout. Kitchen has high end SS appliance package Wolf 6 burner high

end gas range and high end dishwasher. Open kitchen has a beautiful island, sleek white tile back splash and cabinetry that reaches the ceiling. Gorgeous primary retreat with walk-in closet and 4 piece ensuite. Glass shower & his & hers sink. 2 additional well appointed bedrooms with floor to ceiling windows which allows much natural light. these 2 additional bedrooms are separate from the primary, lovely main bath has 5 pieces & in-suite laundry. Luxury condo with amenities to match; high quality fitness center, resort like outdoor