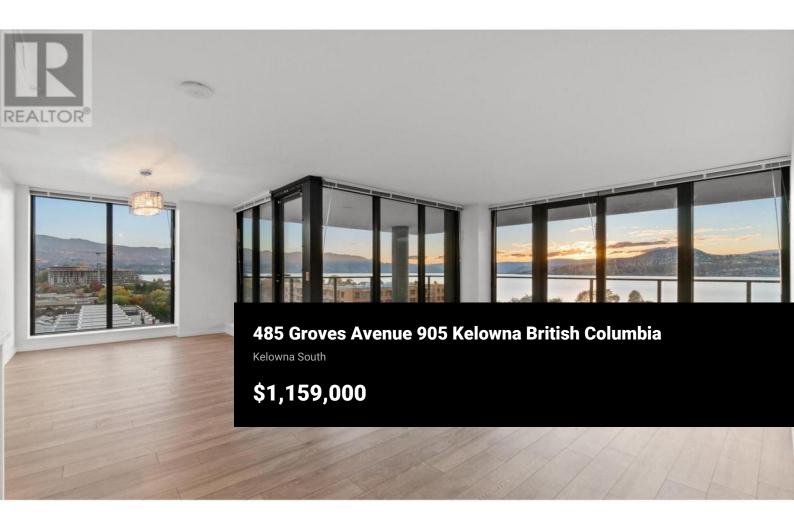

Phone: (250) 862-1234 http://www.jesseeast.com/

pool, hot tub, and expansive terrace. (id:6769)

SOPA SQUARE | Impeccable 9th floor SW corner unit! 2 parking stalls with separate charging stations - very close to the elevator. Absolutely stunning lake, mountain and city views can be enjoyed from the sprawling wrap around deck. Partially covered allows use throughout the seasons with ample space for dining, lounging and entertaining. Wide open concept main living area showcases floor to ceiling windows, new hardwood flooring and paint throughout. Kitchen has high end SS appliance package Wolf 6 burner high

end gas range and high end dishwasher. Open kitchen has a beautiful island, sleek white tile back splash and cabinetry that reaches the ceiling. Gorgeous primary retreat with walk-in closet and 4 piece ensuite. Glass shower & his & hers sink. 2 additional well appointed bedrooms with floor to ceiling windows which allows much natural light. these 2 additional bedrooms are separate from the primary, lovely main bath has 5 pieces & in-suite laundry. Luxury condo with amenities to match; high quality fitness center, resort like outdoor