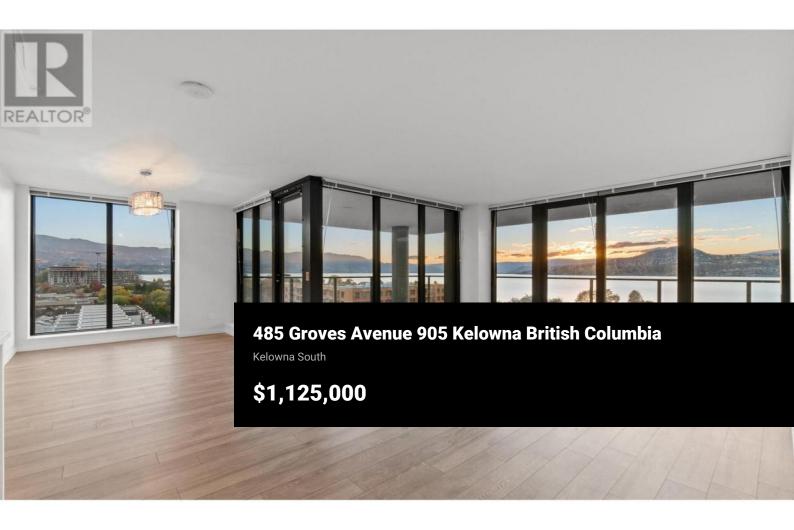

Phone: (250) 862-1234 http://www.jesseeast.com/

SOPA SQUARE | Exceptional 9th Floor Corner Residence! Experience

breathtaking panoramic views of the lake, mountains, and city skyline from this stunning wraparound deck — partially covered for year-round enjoyment. Whether you're dining, relaxing, or entertaining, the expansive outdoor space is a true extension of your living area. Inside, the bright open-concept layout is framed by floor-to-ceiling windows, complemented by brand-new hardwood floors and fresh paint throughout. The gourmet kitchen features top-of-the-line

stainless steel appliances, a sleek island, full-height cabinetry, and an elegant white tile backsplash. The luxurious primary suite includes a spacious walk-in closet and spa-inspired 4-piece ensuite with a glass shower and dual vanities. Two additional bedrooms are generously sized and share a beautifully