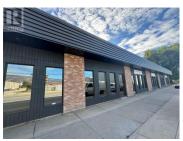

×

Opportunity to lease 1,000 sf at 905 Ellis Street, a unique property found in Kelowna's vibrant "Brewery District."" This Service Commercial style unit, zoned I2, offers an ideal canvas for a variety of businesses, from home improvement showrooms to cozy cafes and breweries. With proximity to renowned breweries like Red Bird, Jackknife Brewery, Vice and Virtue, and Kettle River Brewing Co., this location embodies the essence of Kelowna's craft culture. The property features 1,000 square feet of versatile space. There is also a large rear lot, fenced and shared with fellow tenants, providing ample parking and outdoor possibilities. Ready for immediate occupancy, this unit presents an exciting opportunity for forward-thinking entrepreneurs seeking a dynamic location in one of Kelowna's most vibrant and sought after neighborhoods. Don't miss your chance to join this thriving community and make your mark in the heart of Kelowna's Brewery District. (id:6769)