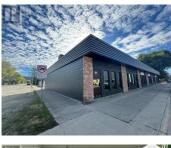

×

Opportunity to lease 1,000 sf at 905 Ellis Street, a unique property found in Kelowna's vibrant "Brewery District."" This Service Commercial style unit, zoned I2, offers an ideal canvas for a variety of businesses, from home improvement showrooms to cozy cafes and breweries. With proximity to renowned breweries like Red Bird, Jackknife Brewery, Vice and Virtue, and Kettle River Brewing Co., this location embodies the essence of Kelowna's craft culture. The property features 1,000 square feet of versatile space. There is also a large rear lot, fenced and shared with fellow tenants, providing ample parking and outdoor possibilities. Ready for immediate occupancy, this unit presents an exciting opportunity for forward-thinking entrepreneurs seeking a dynamic location in one of Kelowna's most vibrant and sought after neighborhoods. Don't miss your chance to join this thriving community and make your mark in the heart of Kelowna's Brewery District. (id:6769)