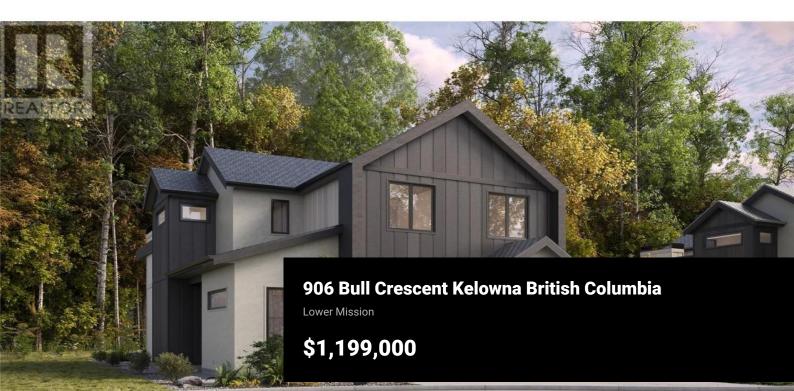

Come home to Stromboli, designed by award-winning Kelowna builder Align West. This home plan features 2,072 sq ft across 2 levels, offering ample space for comfortable living with 3 bedrooms + den, and 3 bathrooms. Every detail exudes modern elegance with upscale finishes throughout, including guartz countertops, stylish laminate flooring, matte black hardware, contemporary lighting, and a cozy gas fireplace. The open main living floor seamlessly flows from the great room to the kitchen and dining area with patio access, ideal for entertaining guests. Every home cook will love the gourmet kitchen with an expansive island/bar, sleek Urbana Finsa cabinetry with soft touch flat panels and brand new appliances. Adjacent to the kitchen lies a convenient prep pantry and mudroom. Upstairs you'll find three bedrooms, a laundry room, and an optional family room. Retreat to your primary bedroom and unwind in the luxurious 5-piece ensuite with walk-in closet, freestanding soaker tub and deluxe custom shower with a bench. Located in sought-after Lower Mission, The Orchard is surrounded by vibrant vineyards and lush natural surroundings. Embrace an active lifestyle with nearby amenities such as the Michaelbrook Golf Course, H20, Mission Creek Park, and picturesque hiking/biking trails. Explore the best of the Okanagan with nearby world-class wineries, lakeside beaches, highly rated resta...