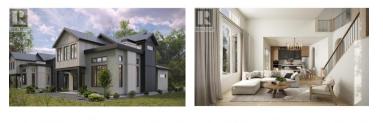

Come home to Stromboli, designed by award-winning Kelowna builder Align West. This home plan features 2,072 sq ft across 2 levels, offering ample space for comfortable living with 3 bedrooms + den, and 3 bathrooms. Every detail exudes modern elegance with upscale finishes throughout, including guartz countertops, stylish laminate flooring, matte black hardware, contemporary lighting, and a cozy gas fireplace. The open main living floor seamlessly flows from the great room to the kitchen and dining area with patio access, ideal for entertaining guests. Every home cook will love the gourmet kitchen with an expansive island/bar, sleek Urbana Finsa cabinetry with soft touch flat panels and brand new appliances. Adjacent to the kitchen lies a convenient prep pantry and mudroom. Upstairs you'll find three bedrooms, a laundry room, and an optional family room. Retreat to your primary bedroom and unwind in the luxurious 5-piece ensuite with walk-in closet, freestanding soaker tub and deluxe custom shower with a bench. Located in sought-after Lower Mission, The Orchard is surrounded by vibrant vineyards and lush natural surroundings. Embrace an active lifestyle with nearby amenities such as the Michaelbrook Golf Course, H20, Mission Creek Park, and picturesque hiking/biking trails. Explore the best of the Okanagan with nearby world-class wineries, lakeside beaches, highly rated resta...